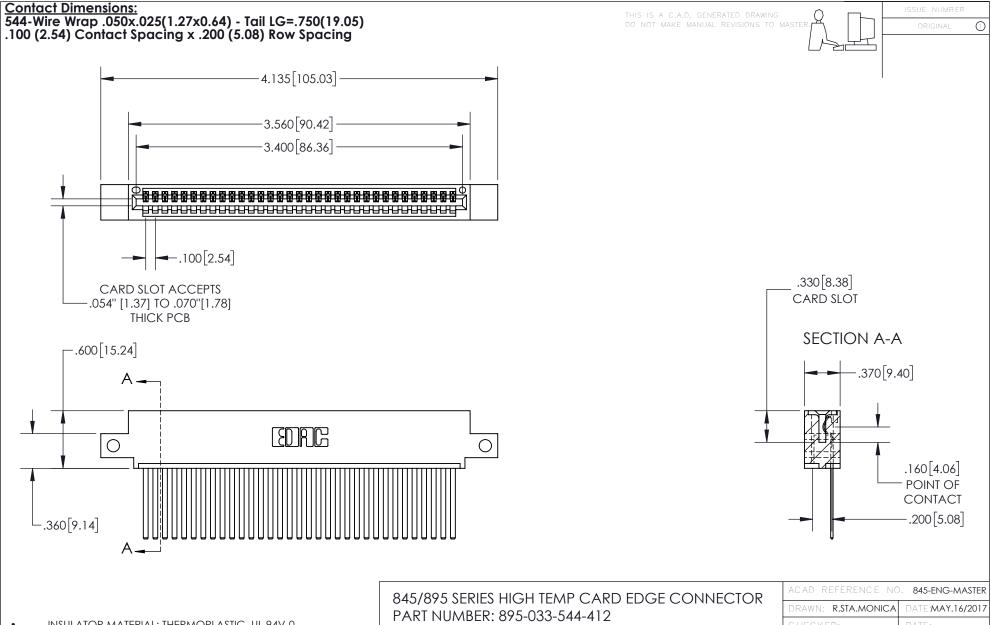

INSULATOR MATERIAL: THERMOPLASTIC, UL 94V-0

CONTACT MATERIAL; COPPER TIN ALLOY
CONTACT PLATING: GOLD ON THE MATING AREA, TIN PLATING
ON THE CONTACT TAILS, NICKEL UNDERPLATE

YOUR CONNECTION TO QUALITY & SERVICE