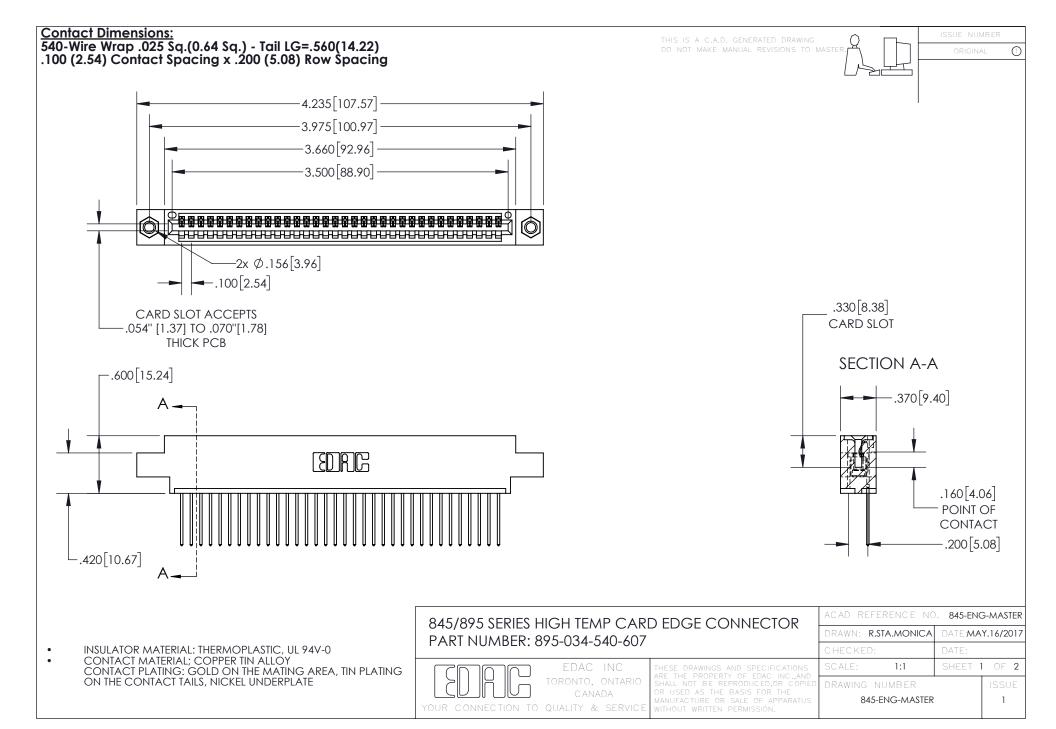

INSULATOR MATERIAL: THERMOPLASTIC POLYESTER, UL 94V-0 DAP MATERIAL AVAILABLE UPON REQUEST

**Contact Code 558** 

CONTACT MATERIAL; COPPER ALLOY CONTACT PLATING: GOLD ON THE MATING AREA, TIN PLATING ON THE CONTACT TAILS, NICKEL UNDERPLATE

## 845/895 SERIES HIGH TEMP CARD EDGE CONNECTOR CONTACT CODE 555,556,558,559,560 DIMENSIONS

YOUR CONNECTION TO QUALITY & SERVICE

Contact Code 559

|   | ACAD REFERENCE NO. 845-ENG-MASTER |                  |  |
|---|-----------------------------------|------------------|--|
|   | DRAWN: R.STA.MONICA               | DATE:MAY.16/2017 |  |
|   | CHECKED:                          | DATE:            |  |
|   | SCALE: 1:1                        | SHEET 2 OF 2     |  |
| D | DRAWING NUMBER                    | ISSUE            |  |

Contact Code 560