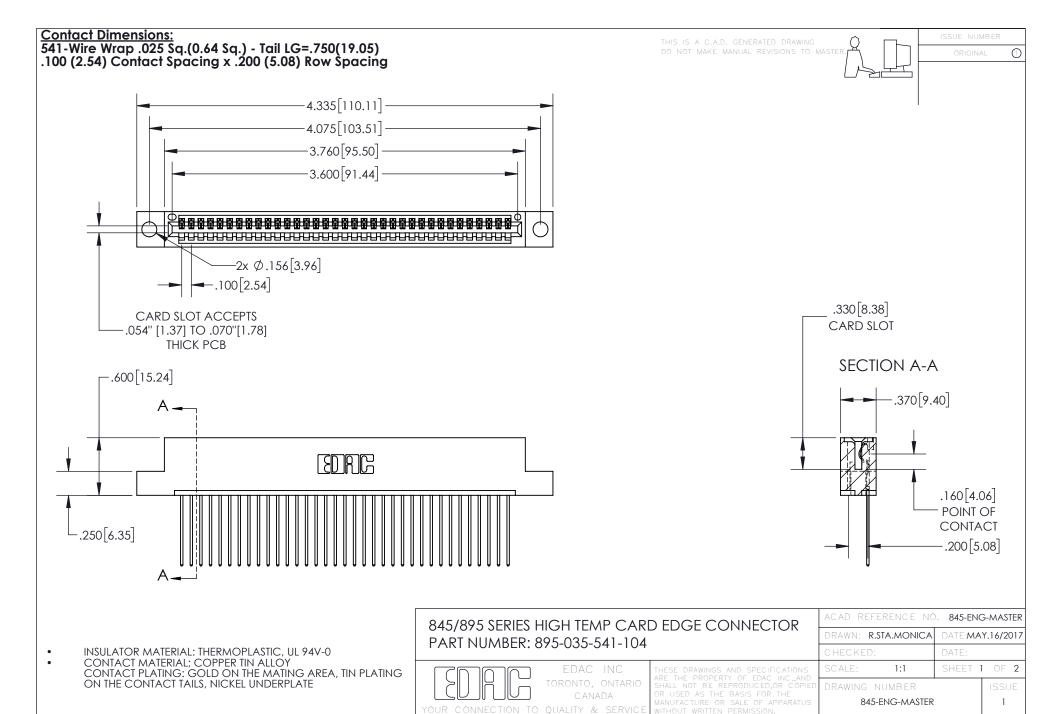

INSULATOR MATERIAL: THERMOPLASTIC POLYESTER, UL 94V-0 DAP MATERIAL AVAILABLE UPON REQUEST

**Contact Code 558** 

CONTACT MATERIAL; COPPER ALLOY CONTACT PLATING: GOLD ON THE MATING AREA, TIN PLATING ON THE CONTACT TAILS, NICKEL UNDERPLATE

## 845/895 SERIES HIGH TEMP CARD EDGE CONNECTOR CONTACT CODE 555,556,558,559,560 DIMENSIONS

YOUR CONNECTION TO QUALITY & SERVICE

Contact Code 559

|   | ACAD REFERENCE NO. 845-ENG-MASTER |                  |  |
|---|-----------------------------------|------------------|--|
|   | DRAWN: R.STA.MONICA               | DATE:MAY.16/2017 |  |
|   | CHECKED:                          | DATE:            |  |
|   | SCALE: 1:1                        | SHEET 2 OF 2     |  |
| D | DRAWING NUMBER                    | ISSUE            |  |

Contact Code 560

845-ENG-MASTER