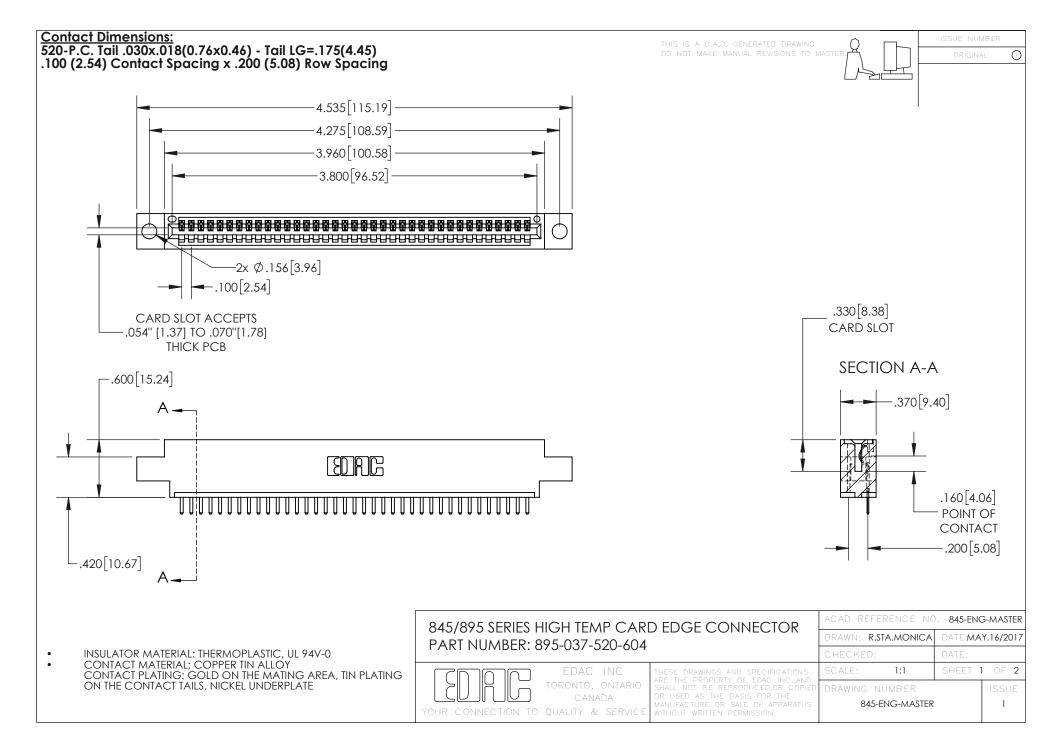

INSULATOR MATERIAL: THERMOPLASTIC POLYESTER, UL 94V-0 DAP MATERIAL AVAILABLE UPON REQUEST

**Contact Code 558** 

CONTACT MATERIAL; COPPER ALLOY CONTACT PLATING: GOLD ON THE MATING AREA, TIN PLATING ON THE CONTACT TAILS, NICKEL UNDERPLATE

## 845/895 SERIES HIGH TEMP CARD EDGE CONNECTOR CONTACT CODE 555,556,558,559,560 DIMENSIONS

YOUR CONNECTION TO QUALITY & SERVICE

Contact Code 559

|   | ACAD REFERENCE NO. 845-ENG-MASTER |                  |  |
|---|-----------------------------------|------------------|--|
|   | DRAWN: R.STA.MONICA               | DATE:MAY.16/2017 |  |
|   | CHECKED:                          | DATE:            |  |
|   | SCALE: 1:1                        | SHEET 2 OF 2     |  |
| D | DRAWING NUMBER                    | ISSUE            |  |

Contact Code 560