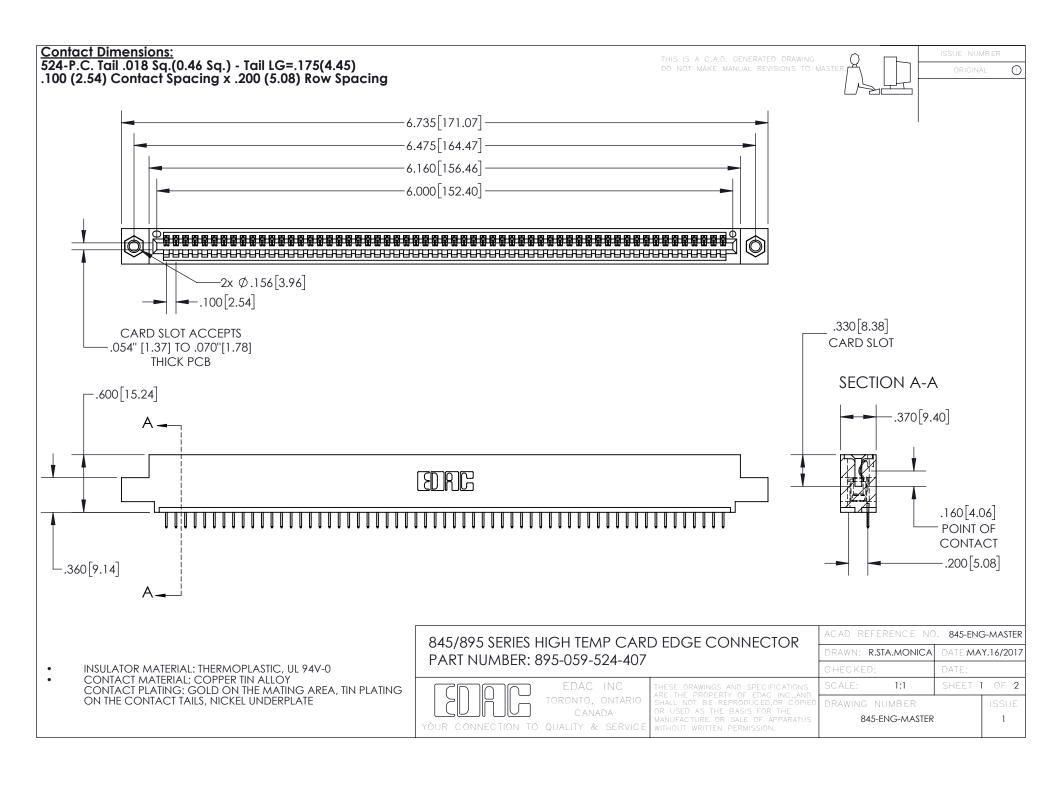

INSULATOR MATERIAL: THERMOPLASTIC POLYESTER, UL 94V-0 DAP MATERIAL AVAILABLE UPON REQUEST

**Contact Code 558** 

CONTACT MATERIAL; COPPER ALLOY CONTACT PLATING: GOLD ON THE MATING AREA, TIN PLATING ON THE CONTACT TAILS, NICKEL UNDERPLATE

## 845/895 SERIES HIGH TEMP CARD EDGE CONNECTOR CONTACT CODE 555,556,558,559,560 DIMENSIONS

YOUR CONNECTION TO QUALITY & SERVICE

Contact Code 559

|   | ACAD REFERENCE NO. 845-ENG-MASTER |                  |  |
|---|-----------------------------------|------------------|--|
|   | DRAWN: R.STA.MONICA               | DATE:MAY.16/2017 |  |
|   | CHECKED:                          | DATE:            |  |
|   | SCALE: 1:1                        | SHEET 2 OF 2     |  |
| D | DRAWING NUMBER                    | ISSUE            |  |