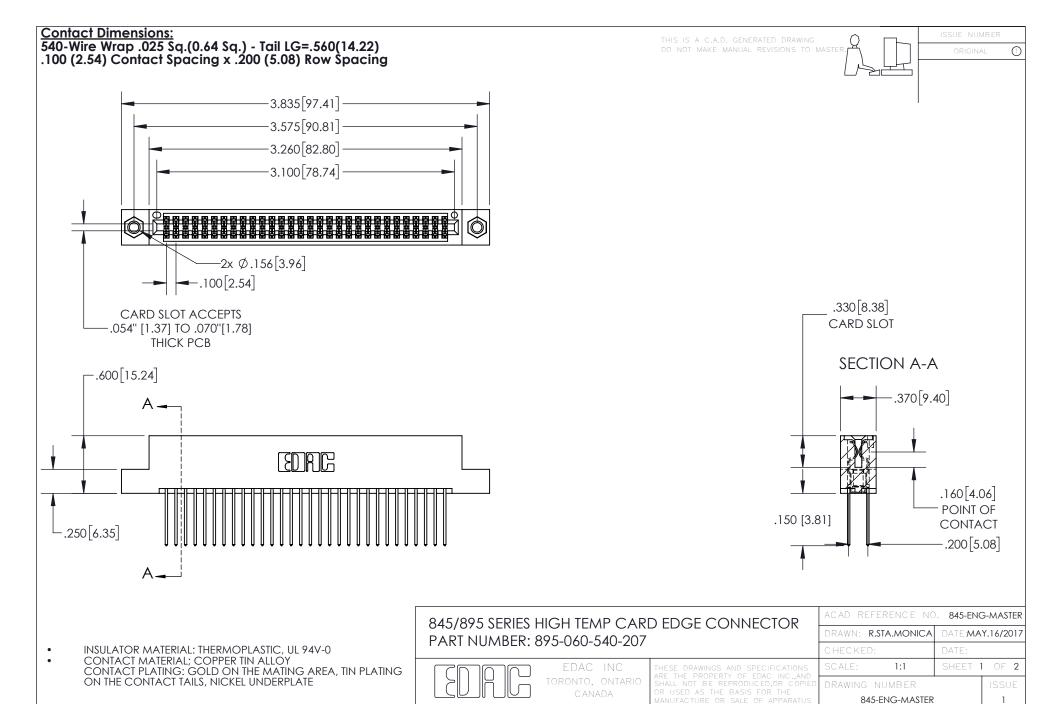

YOUR CONNECTION TO QUALITY & SERVICE

- INSULATOR MATERIAL: THERMOPLASTIC POLYESTER, UL 94V-0 DAP MATERIAL AVAILABLE UPON REQUEST
- CONTACT MATERIAL; COPPER ALLOY

CONTACT PLATING: GOLD ON THE MATING AREA, TIN PLATING ON THE CONTACT TAILS, NICKEL UNDERPLATE

## 845/895 SERIES HIGH TEMP CARD EDGE CONNECTOR CONTACT CODE 555,556,558,559,560 DIMENSIONS

YOUR CONNECTION TO QUALITY & SERVICE

|   | ACAD REFERENCE NO   | . 845-ENG-MASTER |
|---|---------------------|------------------|
|   | DRAWN: R.STA.MONICA | DATE:MAY.16/2017 |
|   | CHECKED:            | DATE:            |
|   | SCALE: 1:1          | SHEET 2 OF 2     |
| D | DRAWING NUMBER      | ISSUE            |