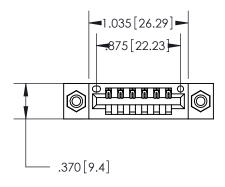

<u>Contact Dimensions:</u> 526-P.C. Tail .018 Sq. (0.46 Sq.) - Tail LG. =.350 (8.89) .125 (3.18) Contact Spacing x .250 (6.35) Row Spacing

THIS IS A C.A.D. GENERATED DRAWING DO NOT MAKE MANUAL REVISIONS TO MASTER.

846/896 SERIES HIGH TEMP CARD EDGE CONNECTOR PART NUMBER: 896-006-526-108

YOUR CONNECTION TO QUALITY & SERVICE

**EDAC INC** TORONTO, ONTARIO CANADA

THESE DRAWINGS AND SPECIFICATIONS ARE THE PROPERTY OF EDAC INC., AND SHALL NOT BE REPRODUCED, OR COPIED OR USED AS THE BASIS FOR THE MANUFACTURE OR SALE OF APPARATUS WITHOUT WRITTEN PERMISSION.

| ACAD REFERENCE NO. | 846-ENG-MASTER   |
|--------------------|------------------|
| DRAWN: J.LEE       | DATE: APR. 22/09 |
| CHECKED:           | DATE:            |
| SCALE: 1:1         | SHEET 1 OF 2     |
| DRAWING NUMBER     | ISSUE            |
| 846-ENG-MASTER     | 1                |