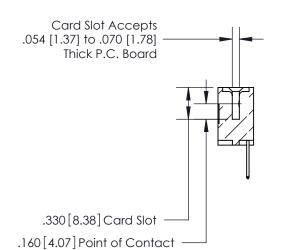

## 846/896 SERIES HIGH TEMP CARD EDGE CONNECTOR CONTACT CODE 555,556,558,559,560 DIMENSIONS

.150 [3.81]

YOUR CONNECTION TO QUALITY & SERVICE

**Contact Code 559** 

**EDAC INC** TORONTO, ONTARIO CANADA

THESE DRAWINGS AND SPECIFICATIONS ARE THE PROPERTY OF EDAC INC.,AND SHALL NOT BE REPRODUCED, OR COPIED OR USED AS THE BASIS FOR THE MANUFACTURE OR SALE OF APPARATUS WITHOUT WRITTEN PERMISSION.

| ACAD REFERENCE NO. | 846-ENG-MASTER   |
|--------------------|------------------|
| DRAWN: J.LEE       | DATE: APR. 22/09 |
| CHECKED:           | DATE:            |
| SCALE: 1:1         | SHEET 2 OF 2     |
| DRAWING NUMBER     | ISSUE            |
| 846-ENG-MASTER     | 1                |