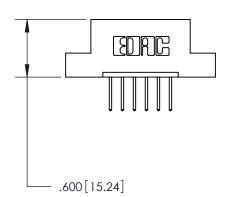

THIS IS A C.A.D. GENERATED DRAWING DO NOT MAKE MANUAL REVISIONS TO MASTER.

ISSUE NUMBER

.165[4.19]

.375 [9.54]

ORIGINAL

1

.060 [1.52] .125(3.18) to .210(5.33) **Outside Tails** .125(3.18) to .210(5.33) **Outside Tails** 

| ACAD REFERENCE NO. | 846-ENG-MASTER   |
|--------------------|------------------|
| DRAWN: J.LEE       | DATE: APR. 22/09 |
| CHECKED:           | DATE:            |
| SCALE: 1:1         | SHEET 1 OF 2     |
| DRAWING NUMBER     | ISSUE            |
| 846-ENG-MASTER     | 1                |