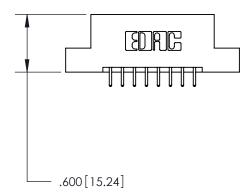

846/896 SERIES HIGH TEMP CARD EDGE CONNECTOR PART NUMBER: 896-016-521-202

**EDAC INC** TORONTO, ONTARIO CANADA

THESE DRAWINGS AND SPECIFICATIONS ARE THE PROPERTY OF EDAC INC.,AND SHALL NOT BE REPRODUCED, OR COPIED OR USED AS THE BASIS FOR THE MANUFACTURE OR SALE OF APPARATUS WITHOUT WRITTEN PERMISSION.

THIS IS A C.A.D. GENERATED DRAWING DO NOT MAKE MANUAL REVISIONS TO MASTER.

ISSUE NUMBER

.165[4.19]

.375 [9.54]

ORIGINAL

1

.060 [1.52] .125(3.18) to .210(5.33) **Outside Tails** .125(3.18) to .210(5.33) **Outside Tails** 