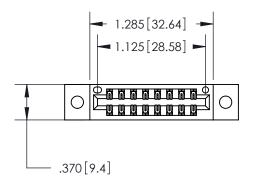

846/896 SERIES HIGH TEMP CARD EDGE CONNECTOR PART NUMBER: 896-016-521-202

**EDAC INC** TORONTO, ONTARIO CANADA

THESE DRAWINGS AND SPECIFICATIONS ARE THE PROPERTY OF EDAC INC.,AND SHALL NOT BE REPRODUCED, OR COPIED OR USED AS THE BASIS FOR THE MANUFACTURE OR SALE OF APPARATUS WITHOUT WRITTEN PERMISSION.

Contact Dimensions: 521-P.C. Tail .025 Sq. (0.64 Sq.) - Tail LG. =.150 (3.81) .125 (3.18) Contact Spacing x .250 (6.35) Row Spacing

THIS IS A C.A.D. GENERATED DRAWING DO NOT MAKE MANUAL REVISIONS TO MASTER.