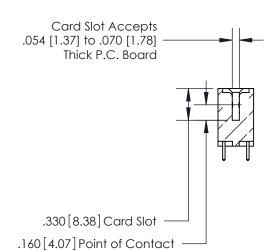

## 846/896 SERIES HIGH TEMP CARD EDGE CONNECTOR CONTACT CODE 555,556,558,559,560 DIMENSIONS

.150 [3.81]

YOUR CONNECTION TO QUALITY & SERVICE

**Contact Code 559** 

**EDAC INC** TORONTO, ONTARIO CANADA

THESE DRAWINGS AND SPECIFICATIONS ARE THE PROPERTY OF EDAC INC.,AND SHALL NOT BE REPRODUCED, OR COPIED OR USED AS THE BASIS FOR THE MANUFACTURE OR SALE OF APPARATUS WITHOUT WRITTEN PERMISSION.

**Contact Code 560** 

INSULATOR MATERIAL: THERMOPLASTIC POLYESTER, UL 94V-0 CONTACT MATERIAL; COPPER, NICKEL, TIN ALLOY CA-725 CONTACT PLATING: GOLD ON THE MATING AREA, TIN-LEAD ON THE CONTACT TAILS, NICKEL UNDERPLATE

**Contact Code 558** 