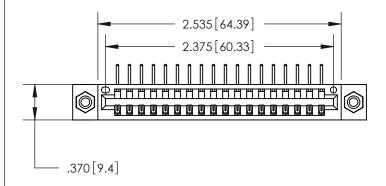

846/896 SERIES HIGH TEMP CARD EDGE CONNECTOR PART NUMBER: 896-018-558-608

YOUR CONNECTION TO QUALITY & SERVICE

**EDAC INC** TORONTO, ONTARIO CANADA

THESE DRAWINGS AND SPECIFICATIONS ARE THE PROPERTY OF EDAC INC., AND SHALL NOT BE REPRODUCED, OR COPIED OR USED AS THE BASIS FOR THE MANUFACTURE OR SALE OF APPARATUS WITHOUT WRITTEN PERMISSION.

| ACAD REFERENCE NO. | 846-ENG-MASTER   |
|--------------------|------------------|
| DRAWN: J.LEE       | DATE: APR. 22/09 |
| CHECKED:           | DATE:            |
| SCALE: 1:1         | SHEET 1 OF 2     |
| DRAWING NUMBER     | ISSUE            |
| 846-ENG-MASTER     | 1                |
|                    |                  |