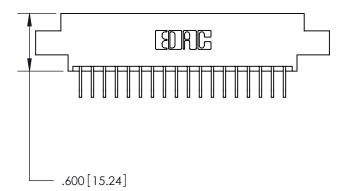

<u>Contact Dimensions:</u>
558-90 Degree Bend (Code 541 Contacts)
See Sheet 2 for Contact Code 555, 556, 558, 559, 560 Dimensions

THIS IS A C.A.D. GENERATED DRAWING DO NOT MAKE MANUAL REVISIONS TO MASTER.

| ACAD REFERENCE NO. | 846-ENG-MASTER   |
|--------------------|------------------|
| DRAWN: J.LEE       | DATE: APR. 22/09 |
| CHECKED:           | DATE:            |
| SCALE: 1:1         | SHEET 1 OF 2     |
| DRAWING NUMBER     | ISSUE            |
| 846-ENG-MASTER     | 1                |
|                    |                  |