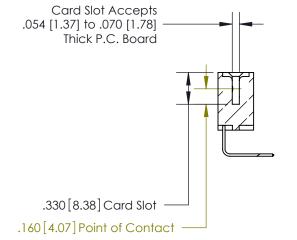

**Contact Code 558** 

## 846/896 SERIES HIGH TEMP CARD EDGE CONNECTOR CONTACT CODE 555,556,558,559,560 DIMENSIONS

.150 [3.81]

YOUR CONNECTION TO QUALITY & SERVICE

**Contact Code 559** 

**EDAC INC** TORONTO, ONTARIO CANADA

THESE DRAWINGS AND SPECIFICATIONS ARE THE PROPERTY OF EDAC INC.,AND SHALL NOT BE REPRODUCED, OR COPIED OR USED AS THE BASIS FOR THE MANUFACTURE OR SALE OF APPARATUS WITHOUT WRITTEN PERMISSION.