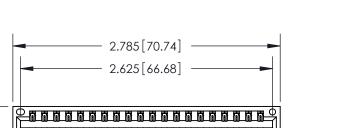

<u>Contact Dimensions:</u>
521-P.C. Tail .025 Sq. (0.64 Sq.) - Tail LG. =.150 (3.81)
.125 (3.18) Contact Spacing x .250 (6.35) Row Spacing

.370 [9.4]

INSULATOR MATERIAL: THERMOPLASTIC POLYESTER, UL 94V-0 CONTACT MATERIAL; COPPER, NICKEL, TIN ALLOY CA-725 CONTACT PLATING: GOLD ON THE MATING AREA, TIN-LEAD

## 846/896 SERIES HIGH TEMP CARD EDGE CONNECTOR PART NUMBER: 896-020-521-101

YOUR CONNECTION TO QUALITY & SERVICE

**EDAC INC** TORONTO, ONTARIO CANADA

THESE DRAWINGS AND SPECIFICATIONS ARE THE PROPERTY OF EDAC INC., AND SHALL NOT BE REPRODUCED, OR COPIED OR USED AS THE BASIS FOR THE MANUFACTURE OR SALE OF APPARATUS WITHOUT WRITTEN PERMISSION.