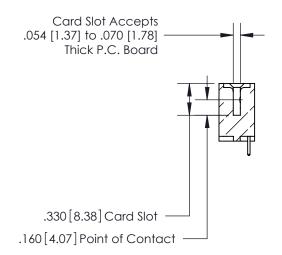

<u>Contact Dimensions:</u>
521-P.C. Tail .025 Sq. (0.64 Sq.) - Tail LG. =.150 (3.81)
.125 (3.18) Contact Spacing x .250 (6.35) Row Spacing

.370 [9.4]

INSULATOR MATERIAL: THERMOPLASTIC POLYESTER, UL 94V-0 CONTACT MATERIAL; COPPER, NICKEL, TIN ALLOY CA-725 CONTACT PLATING: GOLD ON THE MATING AREA, TIN-LEAD

## 846/896 SERIES HIGH TEMP CARD EDGE CONNECTOR PART NUMBER: 896-020-521-101

YOUR CONNECTION TO QUALITY & SERVICE

**EDAC INC** TORONTO, ONTARIO CANADA

THESE DRAWINGS AND SPECIFICATIONS ARE THE PROPERTY OF EDAC INC., AND SHALL NOT BE REPRODUCED, OR COPIED OR USED AS THE BASIS FOR THE MANUFACTURE OR SALE OF APPARATUS WITHOUT WRITTEN PERMISSION.