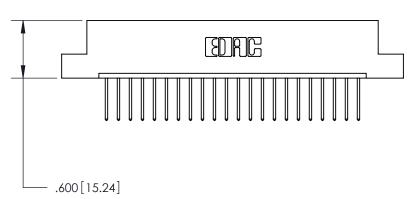

Contact Dimensions: 522-P.C. Tail .025 Sq. (0.64 Sq.) - Tail LG. =.440 (11.18) .125 (3.18) Contact Spacing x .250 (6.35) Row Spacing -3.560[90.42]-3.295 83.69 3.035 [77.09] 2.875 [73.03]

- .370[9.4]

Card Slot Accepts .054 [1.37] to .070 [1.78] Thick P.C. Board

.330 [8.38] Card Slot

846/896 SERIES HIGH TEMP CARD EDGE CONNECTOR PART NUMBER: 896-022-522-104

.160 [4.07] Point of Contact -ACAD REFERENCE NO. 846-ENG-MASTER DRAWN: J.LEE DATE: APR. 22/09 CHECKED: DATE: SC DF