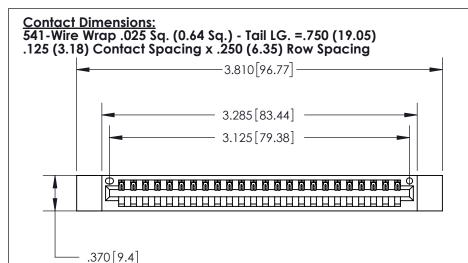

INSULATOR MATERIAL: THERMOPLASTIC POLYESTER, UL 94V-0 CONTACT MATERIAL; COPPER, NICKEL, TIN ALLOY CA-725

CONTACT PLATING: GOLD ON THE MATING AREA, TIN-LEAD

ON THE CONTACT TAILS, NICKEL UNDERPLATE

846/896 SERIES HIGH TEMP CARD EDGE CONNECTOR

## 846/896 SERIES HIGH TEMP CARD EDGE CONNECTOR CONTACT CODE 555,556,558,559,560 DIMENSIONS

.150 [3.81]

YOUR CONNECTION TO QUALITY & SERVICE

**Contact Code 559** 

**EDAC INC** TORONTO, ONTARIO CANADA

THESE DRAWINGS AND SPECIFICATIONS ARE THE PROPERTY OF EDAC INC.,AND SHALL NOT BE REPRODUCED, OR COPIED OR USED AS THE BASIS FOR THE MANUFACTURE OR SALE OF APPARATUS WITHOUT WRITTEN PERMISSION.