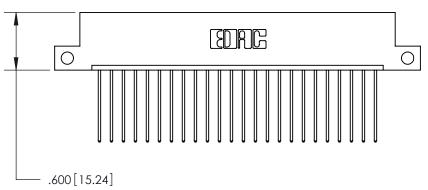

.330 [8.38] Card Slot -.160 [4.07] Point of Contact —

PART NUMBER: 896-024-541-112

THIS IS A C.A.D. GENERATED DRAWING DO NOT MAKE MANUAL REVISIONS TO MASTER.

ISSUE NUMBER

.165[4.19]

.375 [9.54]

ORIGINAL

1