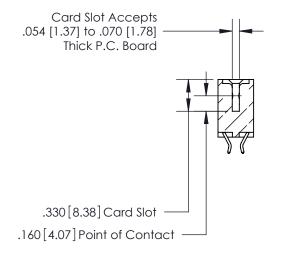

**Contact Code 560** 

INSULATOR MATERIAL: THERMOPLASTIC POLYESTER, UL 94V-0 CONTACT MATERIAL; COPPER, NICKEL, TIN ALLOY CA-725 CONTACT PLATING: GOLD ON THE MATING AREA, TIN-LEAD ON THE CONTACT TAILS, NICKEL UNDERPLATE

**Contact Code 558** 

## 846/896 SERIES HIGH TEMP CARD EDGE CONNECTOR CONTACT CODE 555,556,558,559,560 DIMENSIONS

.150 [3.81]

YOUR CONNECTION TO QUALITY & SERVICE

**Contact Code 559** 

**EDAC INC** TORONTO, ONTARIO CANADA

THESE DRAWINGS AND SPECIFICATIONS ARE THE PROPERTY OF EDAC INC.,AND SHALL NOT BE REPRODUCED, OR COPIED OR USED AS THE BASIS FOR THE MANUFACTURE OR SALE OF APPARATUS WITHOUT WRITTEN PERMISSION.