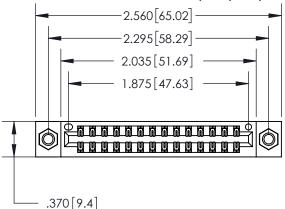

<u>Contact Dimensions:</u> 556-Extender Board Bend (Code 520 Contacts) See Sheet 2 for Contact Code 555, 556, 558, 559, 560 Dimensions

INSULATOR MATERIAL: THERMOPLASTIC POLYESTER, UL 94V-0 CONTACT MATERIAL; COPPER, NICKEL, TIN ALLOY CA-725 CONTACT PLATING: GOLD ON THE MATING AREA, TIN-LEAD ON THE CONTACT TAILS, NICKEL UNDERPLATE

THIS IS A C.A.D. GENERATED DRAWING DO NOT MAKE MANUAL REVISIONS TO MASTER.

ISSUE NUMBER ORIGINAL

846/896 SERIES HIGH TEMP CARD EDGE CONNECTOR PART NUMBER: 896-028-556-807

**EDAC INC** TORONTO, ONTARIO CANADA