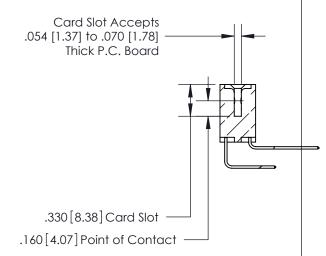

<u>Contact Dimensions:</u>
558-90 Degree Bend (Code 541 Contacts)
See Sheet 2 for Contact Code 555, 556, 558, 559, 560 Dimensions

- INSULATOR MATERIAL: THERMOPLASTIC POLYESTER, UL 94V-0 CONTACT MATERIAL; COPPER, NICKEL, TIN ALLOY CA-725
- CONTACT PLATING: GOLD ON THE MATING AREA, TIN-LEAD ON THE CONTACT TAILS, NICKEL UNDERPLATE

**Contact Code 560** 

INSULATOR MATERIAL: THERMOPLASTIC POLYESTER, UL 94V-0 CONTACT MATERIAL; COPPER, NICKEL, TIN ALLOY CA-725 CONTACT PLATING: GOLD ON THE MATING AREA, TIN-LEAD ON THE CONTACT TAILS, NICKEL UNDERPLATE

**Contact Code 558** 

## 846/896 SERIES HIGH TEMP CARD EDGE CONNECTOR CONTACT CODE 555,556,558,559,560 DIMENSIONS

.150 [3.81]

YOUR CONNECTION TO QUALITY & SERVICE

**Contact Code 559** 

**EDAC INC** TORONTO, ONTARIO CANADA

THESE DRAWINGS AND SPECIFICATIONS ARE THE PROPERTY OF EDAC INC.,AND SHALL NOT BE REPRODUCED, OR COPIED OR USED AS THE BASIS FOR THE MANUFACTURE OR SALE OF APPARATUS WITHOUT WRITTEN PERMISSION.