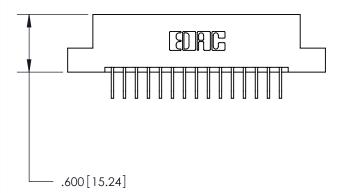

THIS IS A C.A.D. GENERATED DRAWING DO NOT MAKE MANUAL REVISIONS TO MASTER.

846/896 SERIES HIGH TEMP CARD EDGE CONNECTOR PART NUMBER: 896-030-558-202

**EDAC INC** TORONTO, ONTARIO CANADA

THESE DRAWINGS AND SPECIFICATIONS ARE THE PROPERTY OF EDAC INC.,AND SHALL NOT BE REPRODUCED, OR COPIED OR USED AS THE BASIS FOR THE MANUFACTURE OR SALE OF APPARATUS WITHOUT WRITTEN PERMISSION.