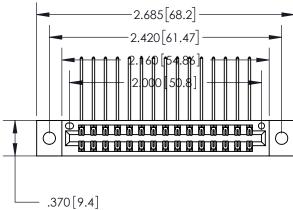

<u>Contact Dimensions:</u>
558-90 Degree Bend (Code 541 Contacts)
See Sheet 2 for Contact Code 555, 556, 558, 559, 560 Dimensions

- INSULATOR MATERIAL: THERMOPLASTIC POLYESTER, UL 94V-0 CONTACT MATERIAL; COPPER, NICKEL, TIN ALLOY CA-725
- CONTACT PLATING: GOLD ON THE MATING AREA, TIN-LEAD ON THE CONTACT TAILS, NICKEL UNDERPLATE

THIS IS A C.A.D. GENERATED DRAWING DO NOT MAKE MANUAL REVISIONS TO MASTER.

846/896 SERIES HIGH TEMP CARD EDGE CONNECTOR PART NUMBER: 896-030-558-202

**EDAC INC** TORONTO, ONTARIO CANADA

THESE DRAWINGS AND SPECIFICATIONS ARE THE PROPERTY OF EDAC INC.,AND SHALL NOT BE REPRODUCED, OR COPIED OR USED AS THE BASIS FOR THE MANUFACTURE OR SALE OF APPARATUS WITHOUT WRITTEN PERMISSION.