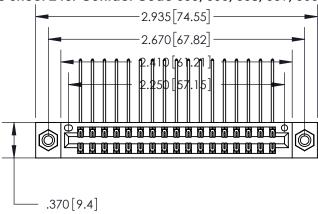

<u>Contact Dimensions:</u>
559-90 Degree Bend (Code 541 Contacts)
See Sheet 2 for Contact Code 555, 556, 558, 559, 560 Dimensions

INSULATOR MATERIAL: THERMOPLASTIC POLYESTER, UL 94V-0 CONTACT MATERIAL; COPPER, NICKEL, TIN ALLOY CA-725 CONTACT PLATING: GOLD ON THE MATING AREA, TIN-LEAD ON THE CONTACT TAILS, NICKEL UNDERPLATE

THIS IS A C.A.D. GENERATED DRAWING DO NOT MAKE MANUAL REVISIONS TO MASTER.

ISSUE NUMBER ORIGINAL

846/896 SERIES HIGH TEMP CARD EDGE CONNECTOR PART NUMBER: 896-034-559-808

YOUR CONNECTION TO QUALITY & SERVICE