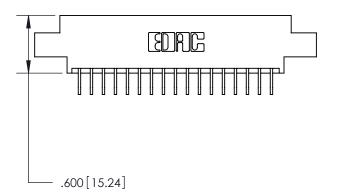

THIS IS A C.A.D. GENERATED DRAWING DO NOT MAKE MANUAL REVISIONS TO MASTER.

ISSUE NUMBER ORIGINAL

846/896 SERIES HIGH TEMP CARD EDGE CONNECTOR PART NUMBER: 896-034-559-808

YOUR CONNECTION TO QUALITY & SERVICE