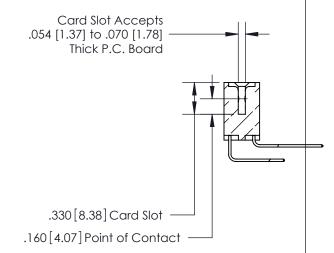

THIS IS A C.A.D. GENERATED DRAWING DO NOT MAKE MANUAL REVISIONS TO MASTER.

ISSUE NUMBER ORIGINAL

846/896 SERIES HIGH TEMP CARD EDGE CONNECTOR PART NUMBER: 896-034-559-808

YOUR CONNECTION TO QUALITY & SERVICE