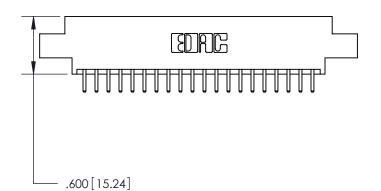

ON THE CONTACT TAILS, NICKEL UNDERPLATE

846/896 SERIES HIGH TEMP CARD EDGE CONNECTOR PART NUMBER: 896-040-520-807

YOUR CONNECTION TO QUALITY & SERVICE

**EDAC INC** TORONTO, ONTARIO CANADA

THESE DRAWINGS AND SPECIFICATIONS ARE THE PROPERTY OF EDAC INC.,AND SHALL NOT BE REPRODUCED, OR COPIED OR USED AS THE BASIS FOR THE MANUFACTURE OR SALE OF APPARATUS WITHOUT WRITTEN PERMISSION.