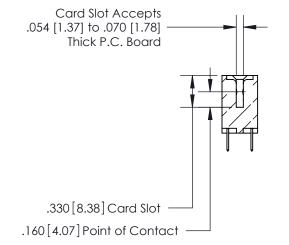

<u>Contact Dimensions:</u> 520-P.C. Tail .030x.018 (0.76x0.46) - Tail LG. = .175 (4.45) .125 (3.18) Contact Spacing x .250 (6.35) Row Spacing -3.310[84.07]-3.045 77.34 2.785 [70.74] 2.625 [66.68]

- .370[9.4]

THIS IS A C.A.D. GENERATED DRAWING DO NOT MAKE MANUAL REVISIONS TO MASTER.

ISSUE NUMBER ORIGINAL

INSULATOR MATERIAL: THERMOPLASTIC POLYESTER, UL 94V-0 CONTACT MATERIAL; COPPER, NICKEL, TIN ALLOY CA-725 CONTACT PLATING: GOLD ON THE MATING AREA, TIN-LEAD

ON THE CONTACT TAILS, NICKEL UNDERPLATE

846/896 SERIES HIGH TEMP CARD EDGE CONNECTOR PART NUMBER: 896-040-520-807

YOUR CONNECTION TO QUALITY & SERVICE

**EDAC INC** TORONTO, ONTARIO CANADA

THESE DRAWINGS AND SPECIFICATIONS ARE THE PROPERTY OF EDAC INC.,AND SHALL NOT BE REPRODUCED, OR COPIED OR USED AS THE BASIS FOR THE MANUFACTURE OR SALE OF APPARATUS WITHOUT WRITTEN PERMISSION.