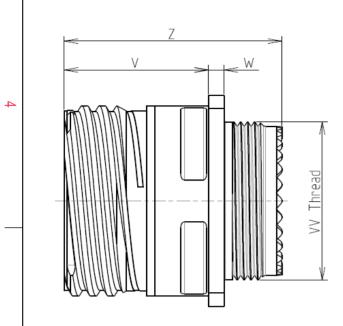

L

| Dim       | Nominal       |
|-----------|---------------|
| Р         | 3.91±0.2      |
| PP        | 6.15±0.2      |
| R1        | 38.1          |
| R2        | 34.93         |
| S         | 46±0.3        |
| V         | 20.07+0/-1.25 |
| W         | 2.1/3.2       |
| Z         | 31.5 Max      |
| VV THREAD | M37x1-6g      |