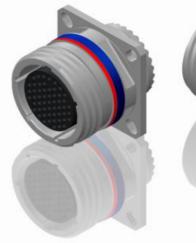

## CHARACTERISTICS

BASIC SERIES:

SHELL SIZE : 25

PLATING : F = Nickel

Н

SHELL TYPE : Square Flange Receptacle

CONTACT TYPE : Standard Crimp Contact

ယ

Delivered W/O Contacts

CONTACT LAYOUT : 25-24

CONTACT TYPE : SOCKET(500 Matings)

Е

**ORIENTATION : N** 

| Ξ                                                                                                          |                              | A         |        |   |  |
|------------------------------------------------------------------------------------------------------------|------------------------------|-----------|--------|---|--|
|                                                                                                            |                              |           |        |   |  |
|                                                                                                            |                              |           |        | 4 |  |
| S EXAMPLE                                                                                                  |                              |           |        | 3 |  |
| any non-conformi                                                                                           |                              |           |        |   |  |
| which does not co<br>or of the Parties or<br>Idation, technical n                                          | by a third part              | ty        |        |   |  |
| Intry Juriso                                                                                               | diction & Cont<br>Not Listed | rol List  |        | 2 |  |
| 5F24SNL                                                                                                    |                              |           |        |   |  |
|                                                                                                            |                              |           |        |   |  |
|                                                                                                            | CUSTOME                      | R DRAWING | MOD N° |   |  |
| ım Receptacle 8D series                                                                                    |                              |           |        |   |  |
| ar                                                                                                         | NPRDS / PROJECT<br>859       |           |        |   |  |
| .COM This document is the property of SOURIAU it must not be reproduced or communicated without permission |                              |           |        |   |  |
| U DRG N°<br>F24SNL-C                                                                                       |                              |           |        |   |  |
| B                                                                                                          |                              | A         | , -    | J |  |
|                                                                                                            |                              |           |        |   |  |