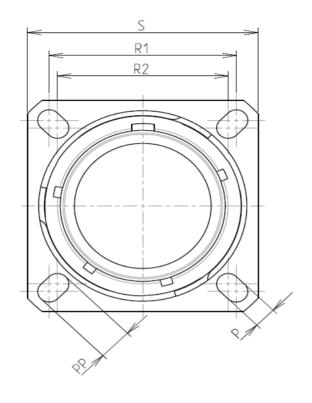

L

| Dim       | Nominal       |
|-----------|---------------|
| Р         | 3.91±0.2      |
| PP        | 6.15±0.2      |
| R1        | 38.1          |
| R2        | 34.93         |
| S         | 46±0.3        |
| V         | 20.07+0/-1.25 |
| W         | 2.1/3.2       |
| Z         | 31.5 Max      |
| VV THREAD | M37x1-6g      |