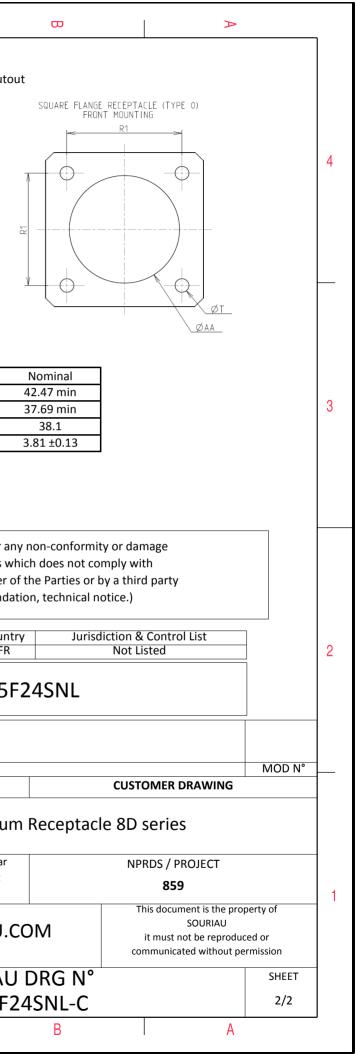

L

| Dim       | Nominal       |
|-----------|---------------|
| Р         | 3.91±0.2      |
| PP        | 6.15±0.2      |
| R1        | 38.1          |
| R2        | 34.93         |
| S         | 46±0.3        |
| V         | 20.07+0/-1.25 |
| W         | 2.1/3.2       |
| Z         | 31.5 Max      |
| VV THREAD | M37x1-6g      |