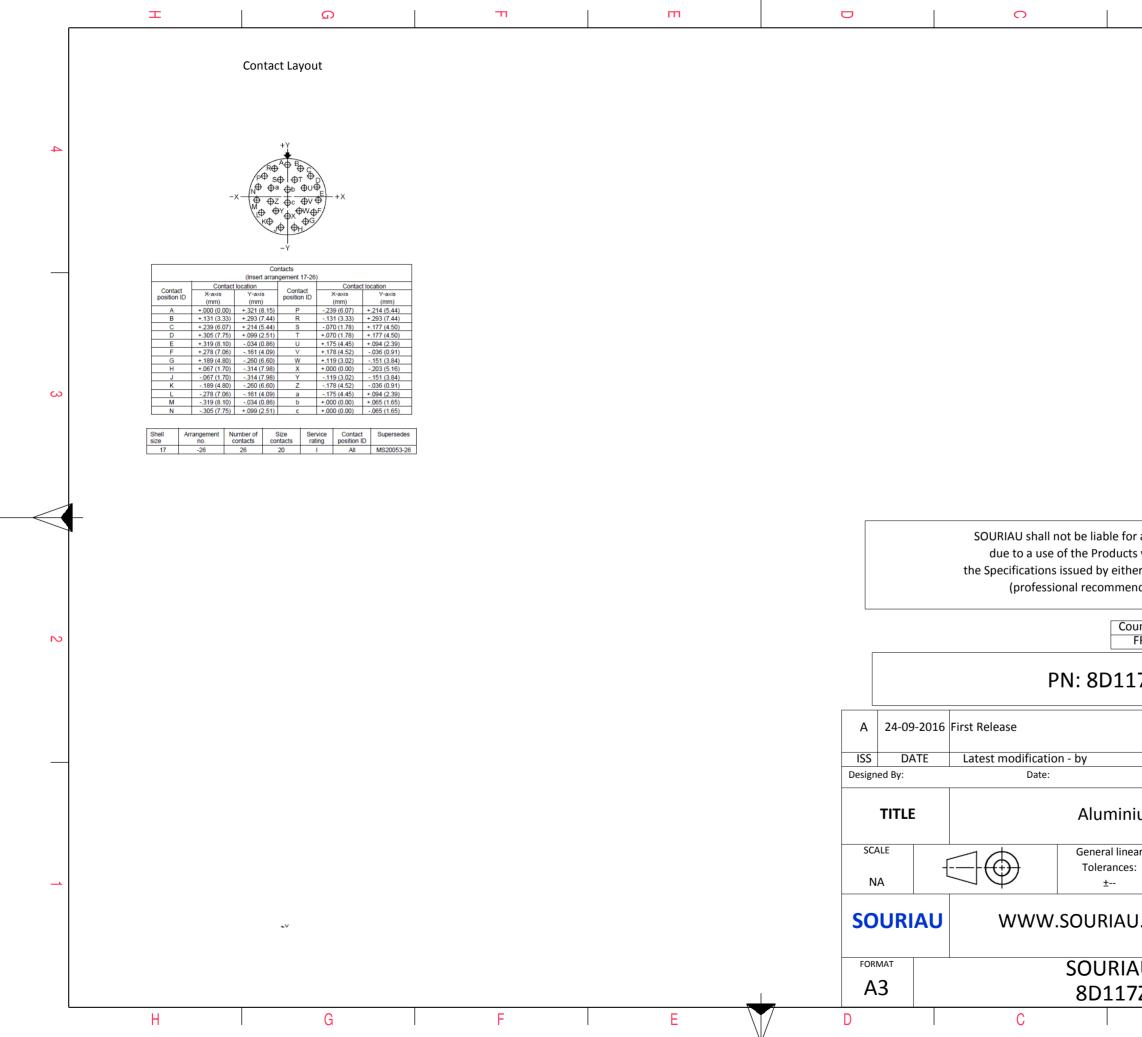

| Γ | T Q T M                                                                                                                                                                                                                                                                                                                                                                                                                                                         | D                                                                                                           |                                                                     | 0                                                                                                                    | σ                | A                             |       | ] |
|---|-----------------------------------------------------------------------------------------------------------------------------------------------------------------------------------------------------------------------------------------------------------------------------------------------------------------------------------------------------------------------------------------------------------------------------------------------------------------|-------------------------------------------------------------------------------------------------------------|---------------------------------------------------------------------|----------------------------------------------------------------------------------------------------------------------|------------------|-------------------------------|-------|---|
| 4 |                                                                                                                                                                                                                                                                                                                                                                                                                                                                 |                                                                                                             |                                                                     |                                                                                                                      |                  |                               |       | 4 |
| ယ |                                                                                                                                                                                                                                                                                                                                                                                                                                                                 |                                                                                                             |                                                                     | LAYOUT SHO                                                                                                           | WN AS EXAMPLE    |                               |       | 3 |
|   | Keying Shown as example                                                                                                                                                                                                                                                                                                                                                                                                                                         |                                                                                                             |                                                                     |                                                                                                                      |                  |                               |       |   |
|   |                                                                                                                                                                                                                                                                                                                                                                                                                                                                 | 1                                                                                                           |                                                                     |                                                                                                                      |                  |                               |       |   |
|   | -Standard : Based on MIL-DTL-38999 Series III Dim Nominal                                                                                                                                                                                                                                                                                                                                                                                                       |                                                                                                             |                                                                     |                                                                                                                      |                  |                               |       |   |
| N | -Shell Material : Aluminium   -Shell Plating : Black Zinc Nickel   -Insulator : Thermoplastic   -Contacts : Copper Alloy   -Seals & Grommet : Silicon Elastomer                                                                                                                                                                                                                                                                                                 | 2 31.5 Max   : Black Zinc Nickel VV THREAD   : Thermoplastic WTHREAD   : Copper Alloy   : Silicon Elastomer |                                                                     |                                                                                                                      |                  |                               | 2     |   |
|   | -Durability : 500 Mating cycles<br>-Delivered with Souriau contacts and Accessories                                                                                                                                                                                                                                                                                                                                                                             |                                                                                                             | PN: 8D117Z26BN                                                      |                                                                                                                      |                  |                               |       |   |
|   | -Temperature Range : -65°C to +175°C<br>-Salt Spray : 500 hours                                                                                                                                                                                                                                                                                                                                                                                                 | ļ 4                                                                                                         | A 24-09-2016                                                        | First Release                                                                                                        |                  |                               |       |   |
| _ |                                                                                                                                                                                                                                                                                                                                                                                                                                                                 |                                                                                                             | ISS DATE Latest modification - by   Designed By: Date: CUSTOMER DRA |                                                                                                                      | CUSTOMER DRAWING | MOD N°                        |       |   |
|   |                                                                                                                                                                                                                                                                                                                                                                                                                                                                 |                                                                                                             | TITLE Aluminium Inline plug 8D series                               |                                                                                                                      |                  |                               |       |   |
|   | BASIC SERIES: 8D 1 - 17 Z 26 B N   SHELL TYPE : In line Receptacle I I I I I I I I I I I I I I I I I I I I I I I I I I I I I I I I I I I I I I I I I I I I I I I I I I I I I I I I I I I I I I I I I I I I I I I I I I I I I I I I I I I I I I I I I I I I I I I I I I I I I I I I I I I I I I I I I I I I I I I I I I <td></td> <td>SCALE .</td> <td>Genera<br/>Tolera<br/>±</td> <td>ances:</td> <td>NPRDS / PROJECT<br/><b>859</b></td> <td></td> <td>1</td> |                                                                                                             | SCALE .                                                             | Genera<br>Tolera<br>±                                                                                                | ances:           | NPRDS / PROJECT<br><b>859</b> |       | 1 |
|   | CONTACT TYPE   : Standard Crimp Contact     SHELL SIZE : 17   CONTACT TYPE : SOCKET(500 Matings)                                                                                                                                                                                                                                                                                                                                                                |                                                                                                             |                                                                     | SOURIAU WWW.SOURIAU.COM This document is the prop<br>SOURIAU<br>it must not be reproduce<br>communicated without per |                  |                               | ed or |   |
|   | PLATING : Z = Black Zinc Nickel CONTACT LAYOU                                                                                                                                                                                                                                                                                                                                                                                                                   |                                                                                                             | FORMAT                                                              |                                                                                                                      | SOURIAU DRG N°   |                               | SHEET | - |
|   |                                                                                                                                                                                                                                                                                                                                                                                                                                                                 |                                                                                                             | A3                                                                  |                                                                                                                      | 17Z26BN-C        |                               | 1/2   |   |
| _ | H G F E                                                                                                                                                                                                                                                                                                                                                                                                                                                         | D                                                                                                           |                                                                     | С                                                                                                                    | В                | A                             |       |   |