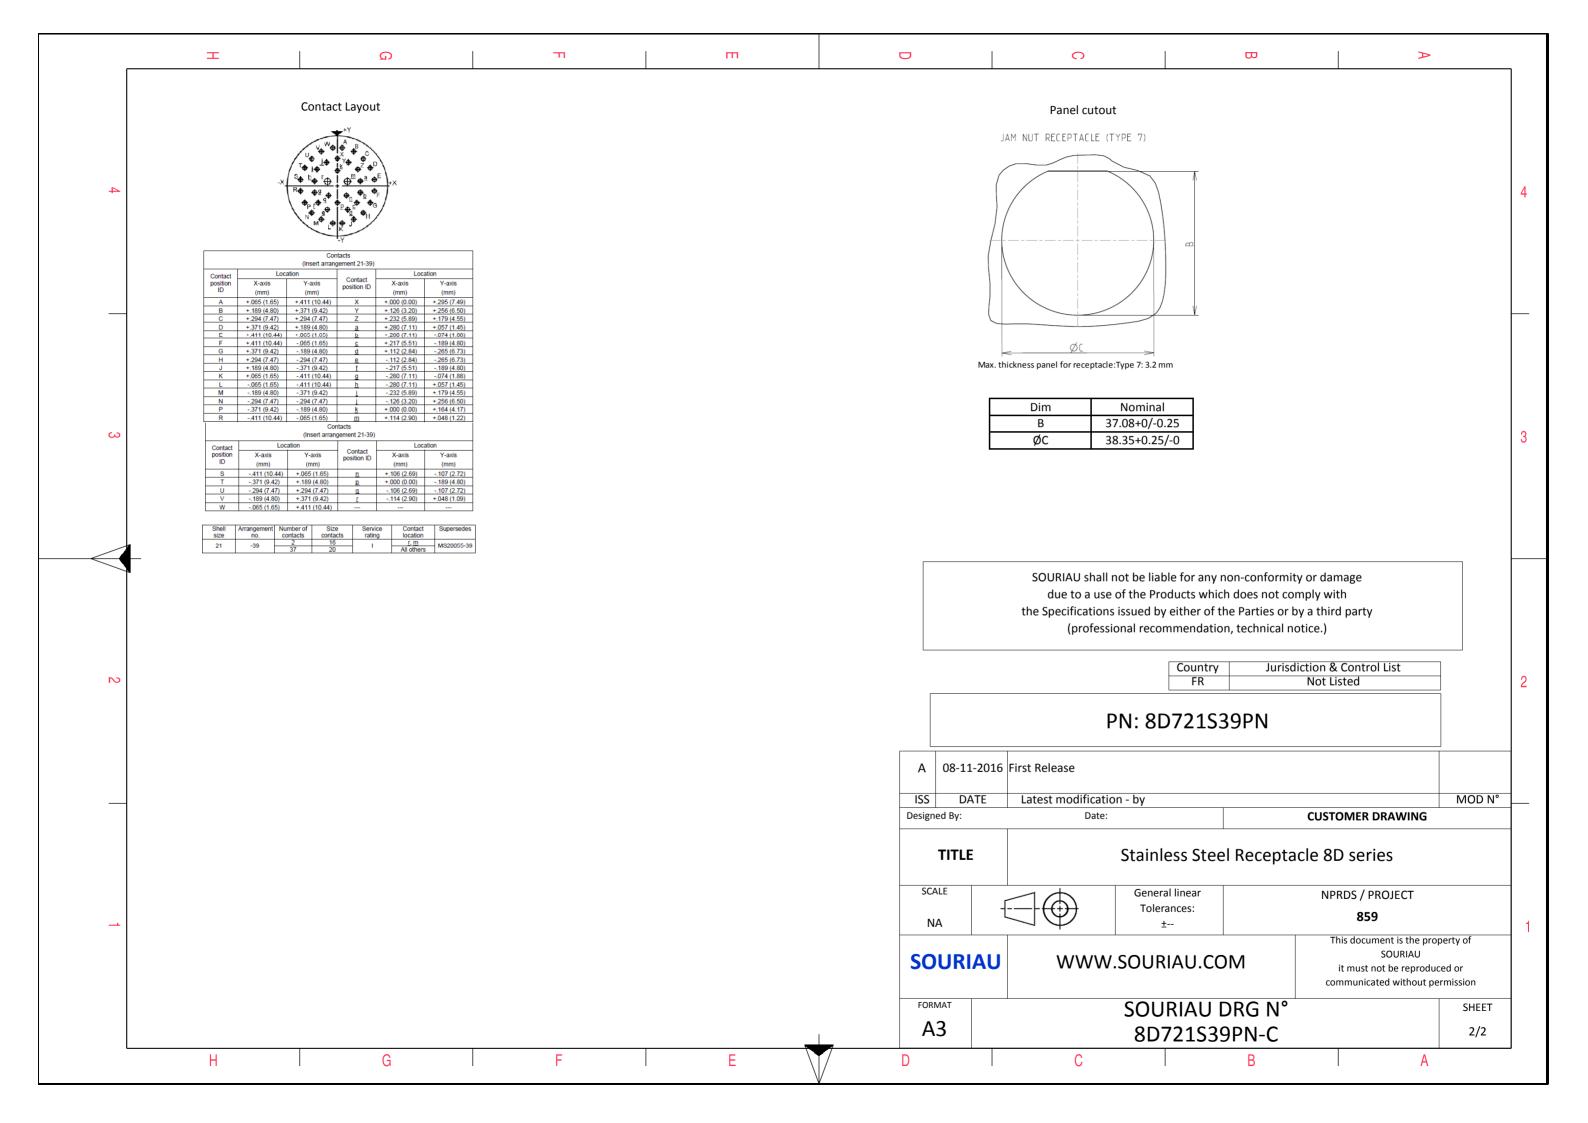

| Φ                                                                                                                               |                                                                                                                       | Þ        |        |   |
|---------------------------------------------------------------------------------------------------------------------------------|-----------------------------------------------------------------------------------------------------------------------|----------|--------|---|
|                                                                                                                                 |                                                                                                                       |          |        |   |
|                                                                                                                                 |                                                                                                                       |          |        |   |
|                                                                                                                                 |                                                                                                                       |          |        |   |
|                                                                                                                                 |                                                                                                                       |          |        | 4 |
|                                                                                                                                 |                                                                                                                       |          |        | 3 |
| S EXAMPLE                                                                                                                       | XAMPLE                                                                                                                |          |        |   |
|                                                                                                                                 |                                                                                                                       |          |        |   |
|                                                                                                                                 |                                                                                                                       |          |        |   |
|                                                                                                                                 |                                                                                                                       |          |        |   |
| any non-conformity or damage<br>which does not comply with<br>of the Parties or by a third party<br>adation, technical notice.) |                                                                                                                       |          |        |   |
|                                                                                                                                 | liction & Contr                                                                                                       | rol List |        |   |
| FR                                                                                                                              | Not Listed                                                                                                            |          |        | 2 |
| 1S39PN                                                                                                                          |                                                                                                                       |          |        |   |
|                                                                                                                                 |                                                                                                                       |          |        |   |
|                                                                                                                                 | CUSTOMER                                                                                                              | DRAWING  | MOD N° |   |
| CUSTOMER DRAWING<br>Steel Receptacle 8D series                                                                                  |                                                                                                                       |          |        |   |
| ar                                                                                                                              | NPRDS / PROJECT                                                                                                       |          |        |   |
| :                                                                                                                               | 859                                                                                                                   |          |        |   |
| J.COM                                                                                                                           | COM<br>This document is the property of<br>SOURIAU<br>it must not be reproduced or<br>communicated without permission |          |        |   |
| U DRG N°                                                                                                                        |                                                                                                                       |          |        |   |
| .S39PN-C<br>B                                                                                                                   |                                                                                                                       | A        | 1/2    | ] |
| U                                                                                                                               | I                                                                                                                     | Π        |        |   |