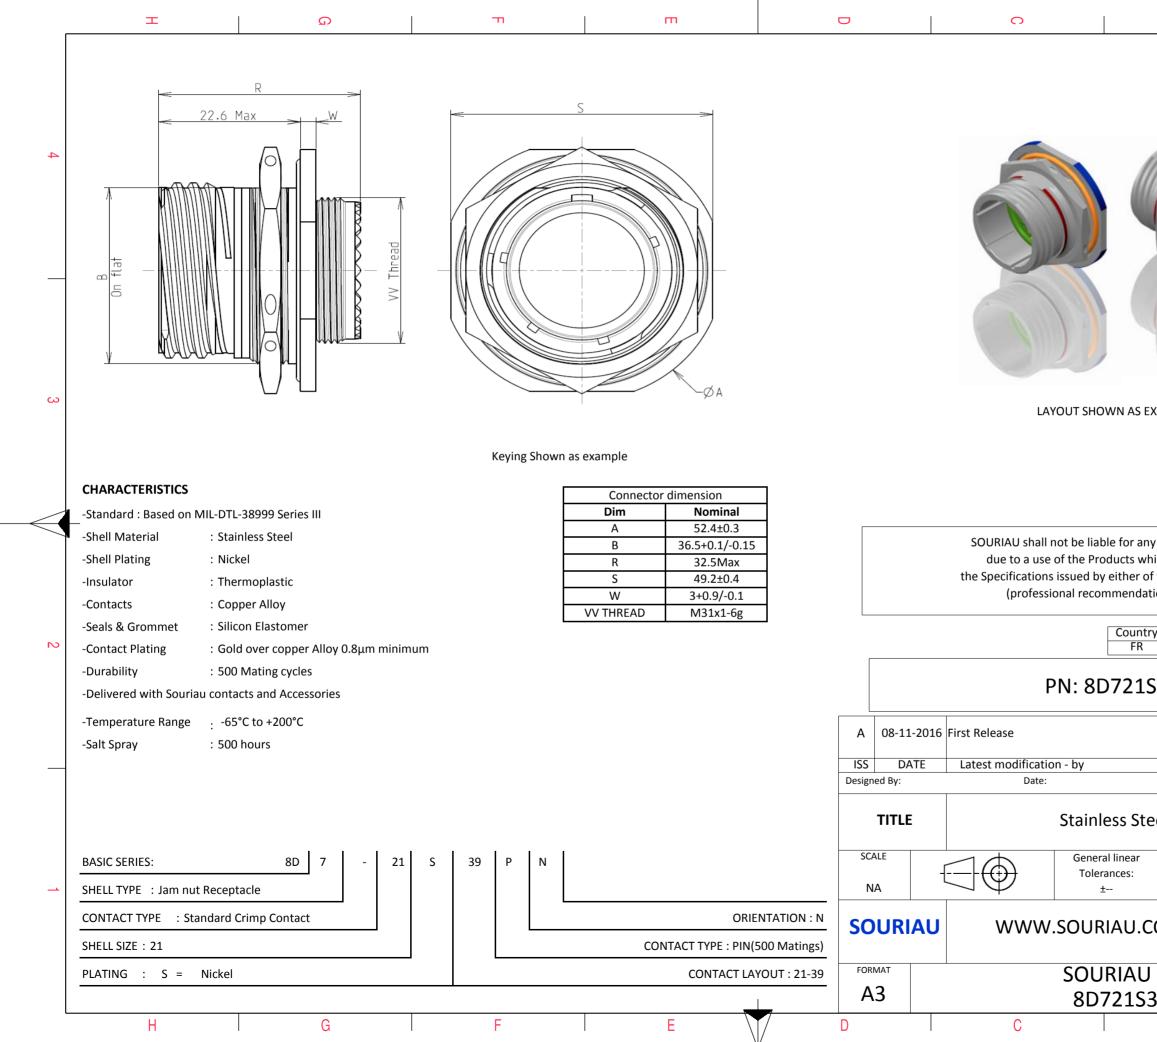

| Φ                                                                                                                               |                                                                                                                       | Þ        |        |   |
|---------------------------------------------------------------------------------------------------------------------------------|-----------------------------------------------------------------------------------------------------------------------|----------|--------|---|
|                                                                                                                                 |                                                                                                                       |          |        |   |
|                                                                                                                                 |                                                                                                                       |          |        |   |
|                                                                                                                                 |                                                                                                                       |          |        |   |
|                                                                                                                                 |                                                                                                                       |          |        | 4 |
|                                                                                                                                 |                                                                                                                       |          |        | 3 |
| S EXAMPLE                                                                                                                       | XAMPLE                                                                                                                |          |        |   |
|                                                                                                                                 |                                                                                                                       |          |        |   |
|                                                                                                                                 |                                                                                                                       |          |        |   |
|                                                                                                                                 |                                                                                                                       |          |        |   |
| any non-conformity or damage<br>which does not comply with<br>of the Parties or by a third party<br>adation, technical notice.) |                                                                                                                       |          |        |   |
|                                                                                                                                 | liction & Contr                                                                                                       | rol List |        |   |
| FR                                                                                                                              | Not Listed                                                                                                            |          |        | 2 |
| 1S39PN                                                                                                                          |                                                                                                                       |          |        |   |
|                                                                                                                                 |                                                                                                                       |          |        |   |
|                                                                                                                                 | CUSTOMER                                                                                                              | DRAWING  | MOD N° |   |
| CUSTOMER DRAWING<br>Steel Receptacle 8D series                                                                                  |                                                                                                                       |          |        |   |
| ar                                                                                                                              | NPRDS / PROJECT                                                                                                       |          |        |   |
| :                                                                                                                               | 859                                                                                                                   |          |        |   |
| J.COM                                                                                                                           | COM<br>This document is the property of<br>SOURIAU<br>it must not be reproduced or<br>communicated without permission |          |        |   |
| U DRG N°                                                                                                                        |                                                                                                                       |          |        |   |
| .S39PN-C<br>B                                                                                                                   |                                                                                                                       | A        | 1/2    | ] |
| U                                                                                                                               | I                                                                                                                     | Π        |        |   |