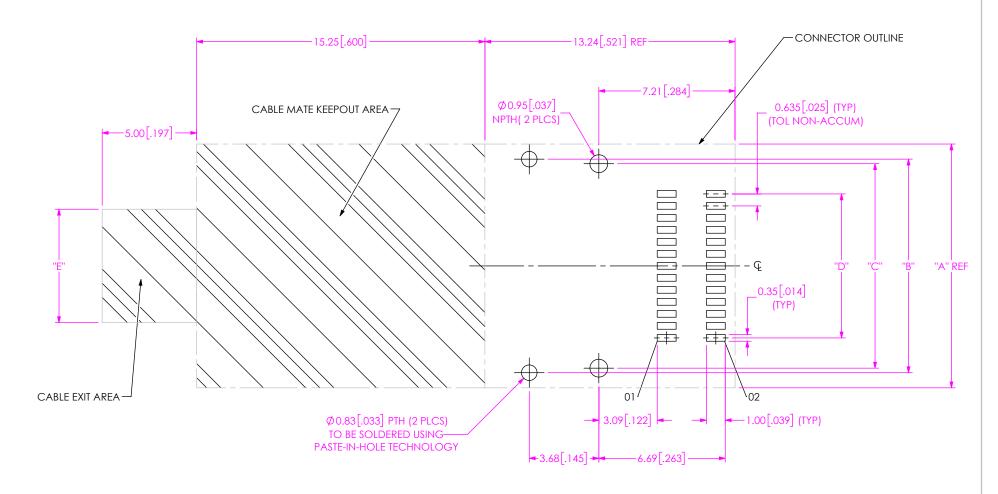

## RECOMMENDED PCB LAYOUT FOR ARF6-XX-X-RA-TR

3/28/2023 ECN-452763

DESIGNED & DIMENSIONED IN MILLIMETERS[INCHES]

FIG 1 ARF6-08-X-RA-TR PCB LAYOUT SHOWN ALL DIMENSIONS ARE SYMMETRIC ABOUT THE CENTERLINE

| TABLE 1 |               |               |               |               |               |
|---------|---------------|---------------|---------------|---------------|---------------|
| NO OF   |               |               |               |               |               |
| PAIRS   | "A"           | "B"           | "C"           | "D"           | "E"           |
| -08     | 12.90 [0.508] | 11.30 [0.445] | 10.82 [0.426] | 7.62 [0.300]  | 6.00 [0.236]  |
| -16     | 20.50 [0.807] | 18.92 [0.745] | 18.44 [0.726] | 15.24 [0.600] | 13.62 [0.536] |
| -24     | 27.96 [1.101] | 26.54 [1.045] | 26.06 [1.026] | 22.86 [0.900] | 21.24 [0.836] |

REVISION C