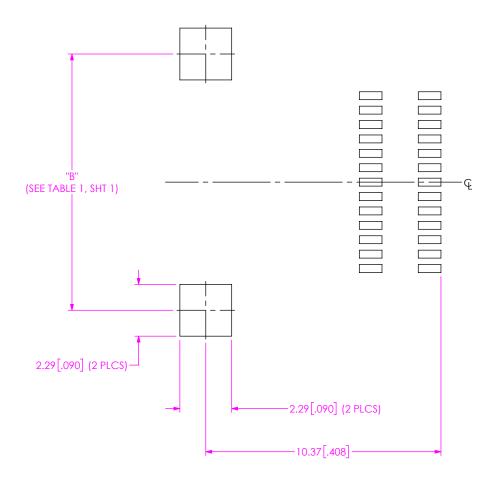

## RECOMMENDED STENCIL LAYOUT FOR ARF6-XX-X-RA-TR

NOTE: STENCIL TO BE .0060[.152] THICK.

FIG 2 ARF6-08-X-RA-TR STENCIL SHOWN (DIFFERENT AS SHOWN, OTHERWISE SAME AS FIG 1) ALL DIMENSIONS ARE SYMMETRIC ABOUT THE CENTERLINE