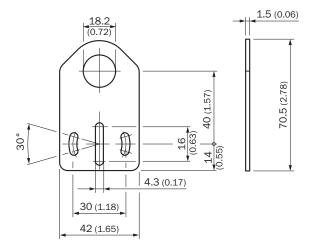

-------|--------------------------------|
| Accessory family | Mounting brackets              |
| Suitable for     | GR18, V180-2, V18, W15, Z1, Z2 |
| Material         | Steel, zinc coated             |
| Items supplied   | Without mounting hardware      |
| Description      | Mounting plate for M18 sensors |
| Specialty        | Straight                       |

## Classifications

| ECI@ss 5.0     | 27279202 |
|----------------|----------|
| ECI@ss 5.1.4   | 27279202 |
| ECI@ss 6.0     | 27279202 |
| ECI@ss 6.2     | 27279202 |
| ECI@ss 7.0     | 27279202 |
| ECI@ss 8.0     | 27279202 |
| ECI@ss 8.1     | 27279202 |
| ECI@ss 9.0     | 27273701 |
| ETIM 5.0       | EC002615 |
| ETIM 6.0       | EC002615 |
| UNSPSC 16.0901 | 32131023 |

#### Dimensional drawing (Dimensions in mm (inch))



## SICK AT A GLANCE

SICK is one of the leading manufacturers of intelligent sensors and sensor solutions for industrial applications. A unique range of products and services creates the perfect basis for controlling processes securely and efficiently, protecting individuals from accidents and preventing damage to the environment.

We have extensive experience in a wide range of industries and understand their processes and requirements. With intelligent sensors, we can deliver exactly what our customers need. In application centers in Europe, Asia and North America, system solutions are tested and optimized in accordance with customer specifications. All this makes us a reliable supplier and development partner.

Comprehensive services complete our offering: SICK LifeTime Services provi