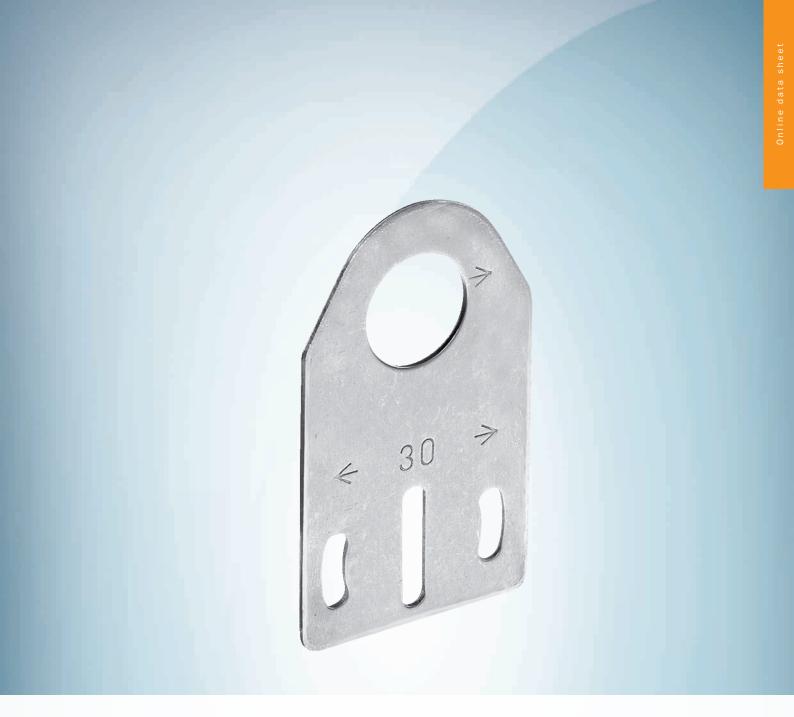

#### Technical specifications

| Accessory group  | Mounting brackets and plates   |
|------------------|--------------------------------|
| Accessory family | Mounting brackets              |
| Suitable for     | GR18, V180-2, V18, W15, Z1, Z2 |
| Material         | Steel, zinc coated             |
| Items supplied   | Without mounting hardware      |
| Description      | Mounting plate for M18 sensors |
| Specialty        | Straight                       |