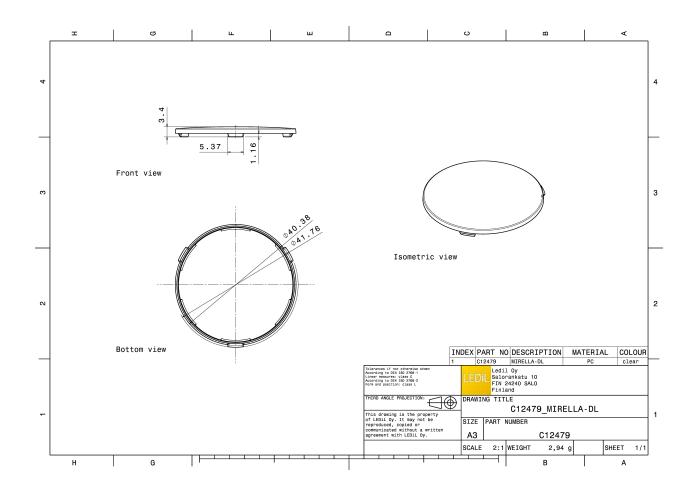

#### **TECHNICAL SPECIFICATIONS:**

**Dimensions** Ø 41.0 mm

Height 3.4 mm

Fastening

Colour clear

Box size 480 x 280 x 300 mm

Box weight 7.1 kg Quantity in Box 1344 pcs

yes 🕕 ROHS compliant

#### **MATERIAL SPECIFICATIONS:**

Component **Type** Material Colour MIRELLA-DL Sublens PC clear