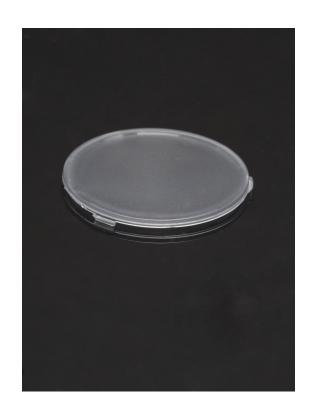

#### **MIRELLA-DL**

Diffusing sublens for MIRELLA reflectors.

#### **TECHNICAL SPECIFICATIONS:**

**Dimensions** Ø 41.0 mm

Height 3.4 mm

Fastening

Colour clear

Box size 480 x 280 x 300 mm

Box weight 7.1 kg Quantity in Box 1344 pcs

yes 🕕 ROHS compliant

#### **MATERIAL SPECIFICATIONS:**

Component **Type** Material Colour MIRELLA-DL Sublens PC clear