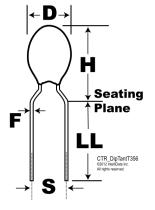

Click here for the 3D model.

| Dimensions |                  |
|------------|------------------|
| D          | 6mm              |
| н          | 11.2mm           |
| S          | 5.08mm +/-0.38mm |
| LL         | 4.75mm +/-0.81mm |
| НО         | 18mm             |
| F          | 0.5mm +/-0.05mm  |