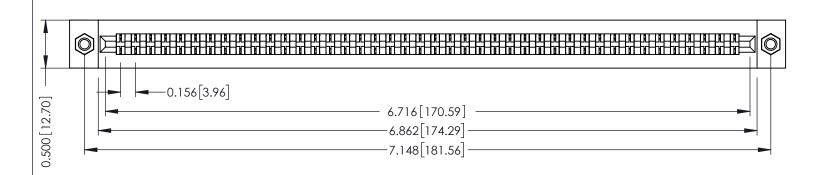

**Mounting Option** M3-0.5 Metric Threaded Inserts

**Contact Detail** 

Wire Hole .089x.014(2.29x0.36) - Tail LG=.213(5.41) .156 [3.96] Contact Spacing x .200 [5.08] Row Spacing

THIS IS A C.A.D. GENERATED DRAWING DO NOT MAKE MANUAL REVISIONS TO MASTER.