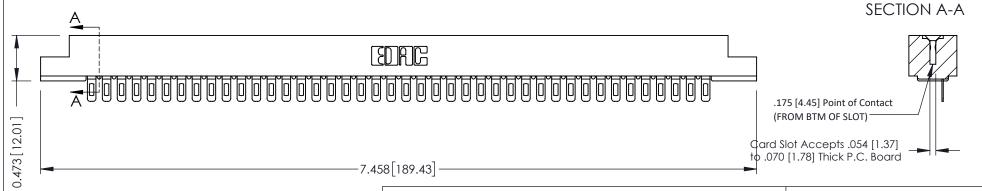

**Mounting Option** M3-0.5 Metric Threaded Inserts

**Contact Detail** 

Wire Hole .089x.014(2.29x0.36) - Tail LG=.213(5.41) .156 [3.96] Contact Spacing x .200 [5.08] Row Spacing

THIS IS A C.A.D. GENERATED DRAWING DO NOT MAKE MANUAL REVISIONS TO MASTER.