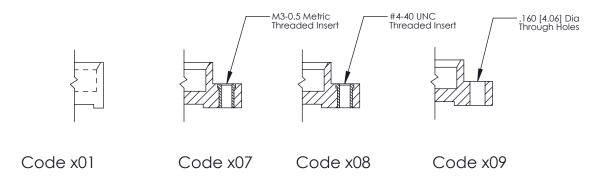

**Mounting Option** 07-M3-0.5 Metric Threaded Inserts **Contact Detail** 

520-P.C. Tail .025 Sq.(0.64 Sq.) - Tail LG=.175(4.45) .100 [2.54] Contact Spacing x .300 [7.62] Row Spacing

0.600[15.24]

**See Accompanying Page for: Mounting Options** 

325 Assembly

SECTION A-A

THIS IS A C.A.D. GENERATED DRAWING
DO NOT MAKE MANUAL REVISIONS TO MASTER.

SSUE NUMBER

DRIGINAL

1

|                  | 325 Card Edge Connector |                                                               |          | ACAD REFERENCE NO. 325 ENG MASTER |           |        |  |
|------------------|-------------------------|---------------------------------------------------------------|----------|-----------------------------------|-----------|--------|--|
| Mounting Options |                         | DRAWN:                                                        | J.LEE    | DATE: O                           | CT. 06/09 |        |  |
|                  | Mourning Ophons         |                                                               | CHECKED: |                                   | DATE:     |        |  |
|                  | TORONTO, ONTARIO CANADA | OR USED AS THE BASIS FOR THE MANUFACTURE OR SALE OF APPARATUS | SCALE:   | NTS                               | SHEET 2   | 2 OF 2 |  |
|                  |                         |                                                               | DRAWING  | NUMBER                            |           | ISSUE  |  |
|                  |                         |                                                               | 3        | 25 Assembly                       |           | 1      |  |