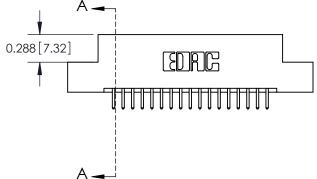

325 Assembly

SECTION A-A

THIS IS A C.A.D. GENERATED DRAWING
DO NOT MAKE MANUAL REVISIONS TO MASTER.

SSUE NUMBER

DRIGINAL

1

|                  | 325 Card Edge Connector |                                                               |          | ACAD REFERENCE NO. 325 ENG MASTER |           |        |  |
|------------------|-------------------------|---------------------------------------------------------------|----------|-----------------------------------|-----------|--------|--|
| Mounting Options |                         | DRAWN:                                                        | J.LEE    | DATE: O                           | CT. 06/09 |        |  |
|                  | Mourning Ophons         |                                                               | CHECKED: |                                   | DATE:     |        |  |
|                  | TORONTO, ONTARIO CANADA | OR USED AS THE BASIS FOR THE MANUFACTURE OR SALE OF APPARATUS | SCALE:   | NTS                               | SHEET 2   | 2 OF 2 |  |
|                  |                         |                                                               | DRAWING  | NUMBER                            |           | ISSUE  |  |
|                  |                         |                                                               | 3        | 25 Assembly                       |           | 1      |  |