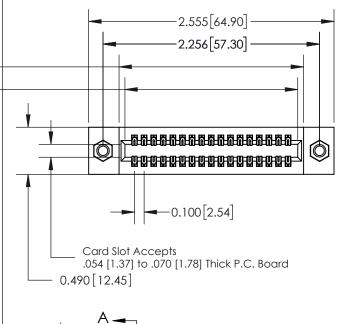

| 325 Card Edge Connector      |
|------------------------------|
| Part Number: 325-034-520-207 |

YOUR CONNECTION TO QUALITY & SERVICE

|   | ACAD REFERENCE NO | 325 ENG MASTER   |  |  |  |  |
|---|-------------------|------------------|--|--|--|--|
|   | DRAWN: J.LEE      | DATE: OCT. 06/09 |  |  |  |  |
|   | CHECKED:          | DATE:            |  |  |  |  |
|   | SCALE: NTS        | SHEET 1 OF 2     |  |  |  |  |
| D | DRAWING NUMBER    | ISSUE            |  |  |  |  |