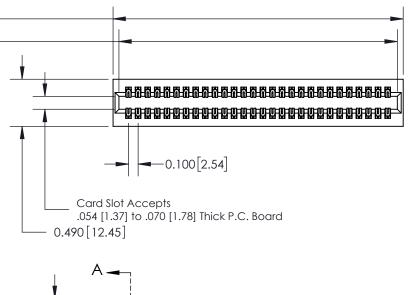

Mounting Option 01-No Mounting Lugs **Contact Detail** 

520-P.C. Tail .025 Sq.(0.64 Sq.) - Tail LG=.175(4.45) .100 [2.54] Contact Spacing x .300 [7.62] Row Spacing THIS IS A C.A.D. GENERATED DRAWING

ORIGINAL

SECTION A-A

[45:24]

325 ENG MASTER

DATE: OCT. 06/09

0.600[15.24] EDRG

325 Card Edge Connector Part Number: 325-056-520-201

> SE DRAWINGS AND SPE THE PROPERTY OF EI LL NOT BE REPRODUC USED AS THE BASIS F IUFACTURE OR SALE O