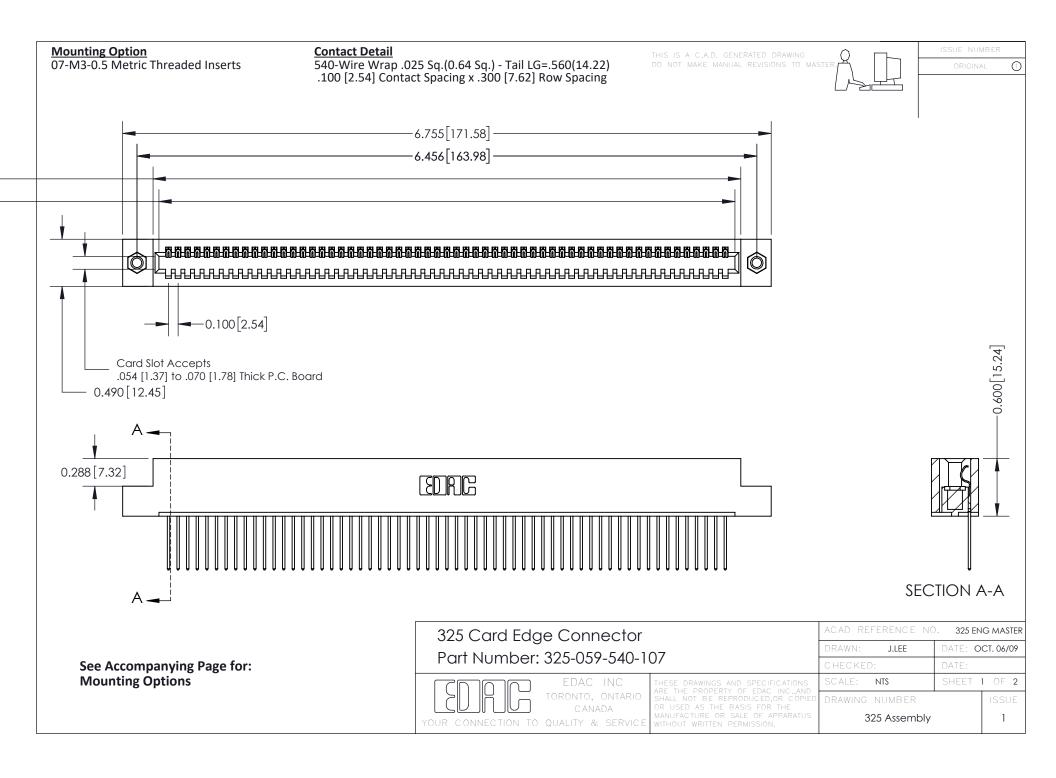

THIS IS A C.A.D. GENERATED DRAWING
DO NOT MAKE MANUAL REVISIONS TO MASTER.

ISSUE NUMBER

ORIGINAL

1

| 325 Card Edge Connector<br>Mounting Options |                                                                                                                                                                                                 | ACAD REFERENCE NO. 325 ENG MASTER |             |         |           |
|---------------------------------------------|-------------------------------------------------------------------------------------------------------------------------------------------------------------------------------------------------|-----------------------------------|-------------|---------|-----------|
|                                             |                                                                                                                                                                                                 | DRAWN:                            | J.LEE       | DATE: O | CT. 06/09 |
|                                             |                                                                                                                                                                                                 | CHECKED:                          |             | DATE:   |           |
| TORONTO, ONTARIO CANADA                     | THESE DRAWINGS AND SPECIFICATIONS ARE THE PROPERTY OF EDAC INC.,AND SHALL NOT BE REPRODUCED,OR COPIED OR USED AS THE BASIS FOR THE MANUFACTURE OR SALE OF APPARATUS WITHOUT WRITTEN PERMISSION. | SCALE:                            | NTS         | SHEET : | 2 OF 2    |
|                                             |                                                                                                                                                                                                 | DRAWING                           | NUMBER      |         | ISSUE     |
|                                             |                                                                                                                                                                                                 | 3                                 | 25 Assembly |         | 1         |