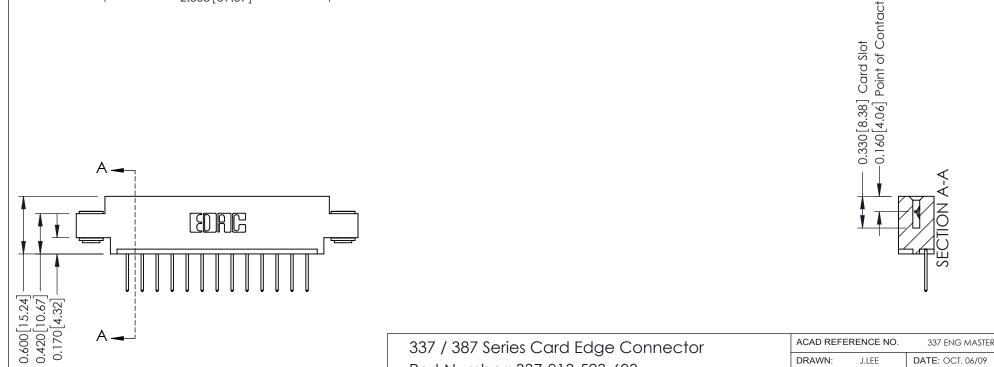

ISSUE NUMBER

ORIGINAL

1

| 337 / 387 Series Card Edge Connector<br>Contact Bend Detail           |                                                                                                                                                                                                  | ACAD REFERENCE NO. 337 E |                  | G MASTER      |
|-----------------------------------------------------------------------|--------------------------------------------------------------------------------------------------------------------------------------------------------------------------------------------------|--------------------------|------------------|---------------|
|                                                                       |                                                                                                                                                                                                  | DRAWN: J.LEE             | DATE: OCT. 06/09 |               |
|                                                                       |                                                                                                                                                                                                  | CHECKED: DATE:           |                  |               |
| EDAC INC TORONTO, ONTARIO CANADA YOUR CONNECTION TO QUALITY & SERVICE | THESE DRAWINGS AND SPECIFICATIONS ARE THE PROPERTY OF EDAC INC.,AND SHALL NOT BE REPRODUCED, OR COPIED OR USED AS THE BASIS FOR THE MANUFACTURE OR SALE OF APPARATUS WITHOUT WRITTEN PERMISSION. | SCALE: NTS               | SHEET            | 2 <b>OF</b> 3 |
|                                                                       |                                                                                                                                                                                                  | DRAWING NUMBER           |                  | ISSUE         |
|                                                                       |                                                                                                                                                                                                  | 337 Assembly             |                  | 1             |