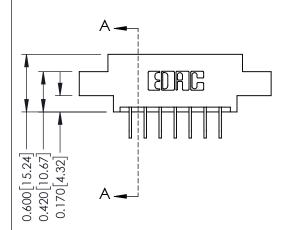

**Mounting Option** 

02-.128 (3.25) Dia. Mounting Holes

**Contact Detail** 

558-90 Degree Bend (Code 541 Contacts)

.156 [3.96] Contact Spacing x .200 [5.08] Row Spacing

THIS IS A C.A.D. GENERATED DRAWING DO NOT MAKE MANUAL REVISIONS TO MASTER.

ISSUE NUMBER

ORIGINAL

1

**See Accompanying Pages for:** 

- **Contact Bend Details**
- **Mounting Options**

| 337 / 387 Series Card Edge Connector |
|--------------------------------------|
| Part Number: 337-014-558-802         |