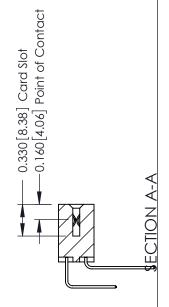

ISSUE NUMBER

ORIGINAL

1

| 337 / 387 Series Card Edge Connector<br>Contact Bend Detail                                                          |                                                                                                  | ACAD REFERENCE NO.    | 337 ENG | G MASTER      |
|----------------------------------------------------------------------------------------------------------------------|--------------------------------------------------------------------------------------------------|-----------------------|---------|---------------|
|                                                                                                                      |                                                                                                  | DRAWN: J.LEE DATE: OC |         | T. 06/09      |
|                                                                                                                      |                                                                                                  | CHECKED:              | DATE:   |               |
| TORONTO, ONTARIO  CANADA  ARE THE PROPERTY OF EDAC INC./ SHALL NOT BE REPRODUCED, OR CO OR USED AS THE BASIS FOR THE | THESE DRAWINGS AND SPECIFICATIONS                                                                | SCALE: NTS            | SHEET   | 2 <b>OF</b> 3 |
|                                                                                                                      | SHALL NOT BE REPRODUCED, OR COPIED OR USED AS THE BASIS FOR THE MANUFACTURE OR SALE OF APPARATUS | DRAWING NUMBER        |         | ISSUE         |
|                                                                                                                      |                                                                                                  | 337 Assembly          |         | 1             |