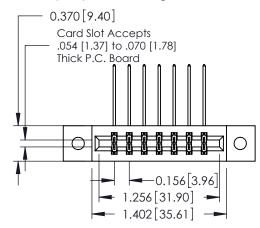

**Mounting Option** 

02-.128 (3.25) Dia. Mounting Holes

**Contact Detail** 

558-90 Degree Bend (Code 541 Contacts)

.156 [3.96] Contact Spacing x .200 [5.08] Row Spacing

THIS IS A C.A.D. GENERATED DRAWING DO NOT MAKE MANUAL REVISIONS TO MASTER.

ISSUE NUMBER

ORIGINAL

1

**See Accompanying Pages for:** 

- **Contact Bend Details**
- **Mounting Options**

| 337 / 387 Series Card Edge Connector |
|--------------------------------------|
| Part Number: 337-014-558-802         |