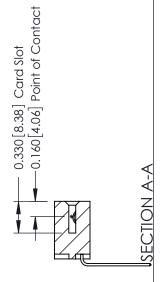

**Mounting Option Contact Detail** 02-.128 (3.25) Dia. Mounting Holes 559-90 Degree Bend (Code 541 Contacts) .156 [3.96] Contact Spacing x .200 [5.08] Row Spacing - 0.370[9.40] Card Slot Accepts .054 [1.37] to .070 [1.78] Thick P.C. Board -0.156[3.96] 2.660 [67.56] 2.806 [71.27]