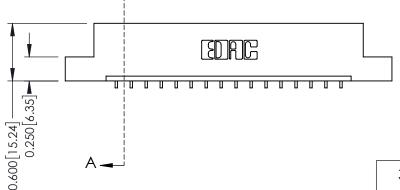

**Mounting Option Contact Detail** 02-.128 (3.25) Dia. Mounting Holes 559-90 Degree Bend (Code 541 Contacts) .156 [3.96] Contact Spacing x .200 [5.08] Row Spacing - 0.370[9.40] Card Slot Accepts .054 [1.37] to .070 [1.78] Thick P.C. Board -0.156[3.96] 2.660 [67.56] 2.806 [71.27]