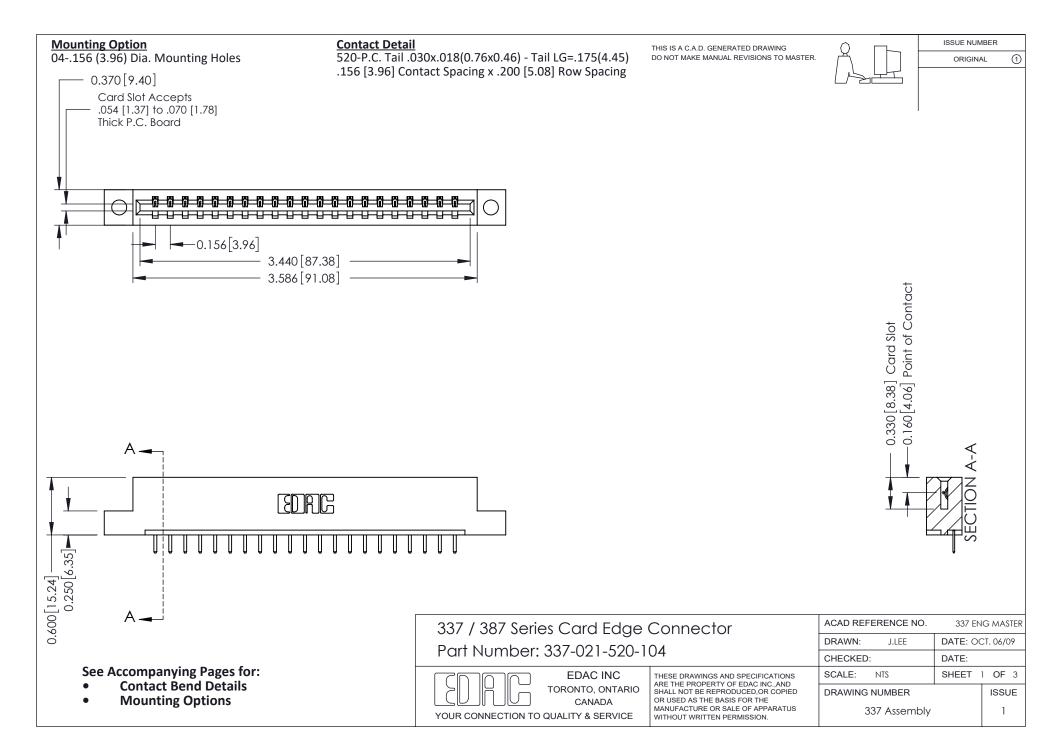

ISSUE NUMBER

ORIGINAL

1

| 337 / 387 Series Card Edge Connector<br>Contact Bend Detail           |                                                                                                                                                                                                  | ACAD REFERENCE NO. 337 E |                  | G MASTER      |
|-----------------------------------------------------------------------|--------------------------------------------------------------------------------------------------------------------------------------------------------------------------------------------------|--------------------------|------------------|---------------|
|                                                                       |                                                                                                                                                                                                  | DRAWN: J.LEE             | DATE: OCT. 06/09 |               |
|                                                                       |                                                                                                                                                                                                  | CHECKED:                 | CKED: DATE:      |               |
| EDAC INC TORONTO, ONTARIO CANADA YOUR CONNECTION TO QUALITY & SERVICE | THESE DRAWINGS AND SPECIFICATIONS ARE THE PROPERTY OF EDAC INC.,AND SHALL NOT BE REPRODUCED, OR COPIED OR USED AS THE BASIS FOR THE MANUFACTURE OR SALE OF APPARATUS WITHOUT WRITTEN PERMISSION. | SCALE: NTS               | SHEET            | 2 <b>OF</b> 3 |
|                                                                       |                                                                                                                                                                                                  | DRAWING NUMBER           |                  | ISSUE         |
|                                                                       |                                                                                                                                                                                                  | 337 Assembly             |                  | 1             |