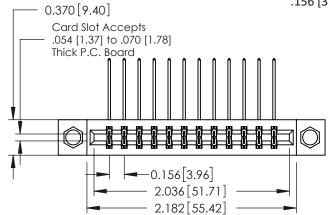

**Mounting Option** 

07-M3-0.5 Metric Threaded Inserts

**Contact Detail** 

559-90 Degree Bend (Code 541 Contacts) .156 [3.96] Contact Spacing x .200 [5.08] Row Spacing THIS IS A C.A.D. GENERATED DRAWING DO NOT MAKE MANUAL REVISIONS TO MASTER.

ISSUE NUMBER

ORIGINAL

1

**See Accompanying Pages for:** 

- **Contact Bend Details**
- **Mounting Options**

| 337 / 387 Series Card Edge Connector |
|--------------------------------------|
| Part Number: 337-024-559-807         |