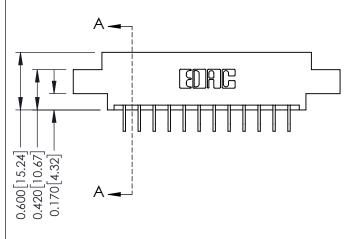

**Mounting Option** 

07-M3-0.5 Metric Threaded Inserts

**Contact Detail** 

559-90 Degree Bend (Code 541 Contacts) .156 [3.96] Contact Spacing x .200 [5.08] Row Spacing THIS IS A C.A.D. GENERATED DRAWING DO NOT MAKE MANUAL REVISIONS TO MASTER.

ISSUE NUMBER

ORIGINAL

1

**See Accompanying Pages for:** 

- **Contact Bend Details**
- **Mounting Options**

| 337 / 387 Series Card Edge Connector |
|--------------------------------------|
| Part Number: 337-024-559-807         |