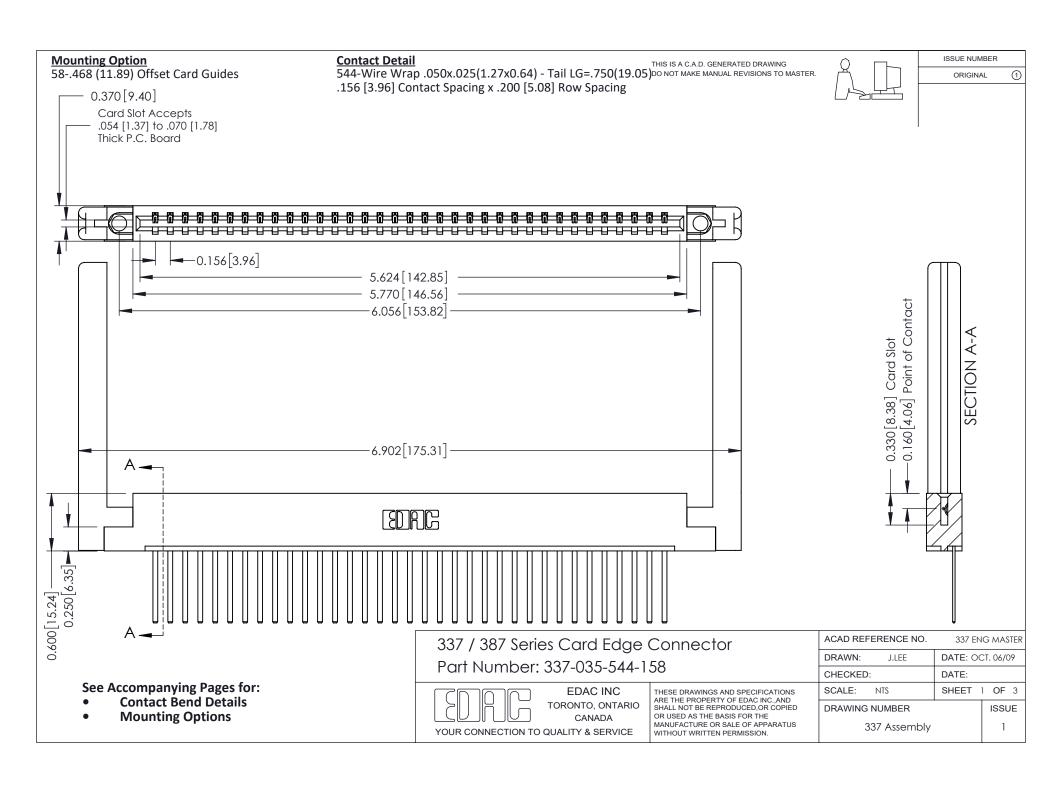

ISSUE NUMBER

ORIGINAL

1



| 337 / 387 Series Card Edge Connector<br>Contact Bend Detail           |                                                                                                                                                                                                  | ACAD REFERENCE NO. 337 E |                  | G MASTER      |
|-----------------------------------------------------------------------|--------------------------------------------------------------------------------------------------------------------------------------------------------------------------------------------------|--------------------------|------------------|---------------|
|                                                                       |