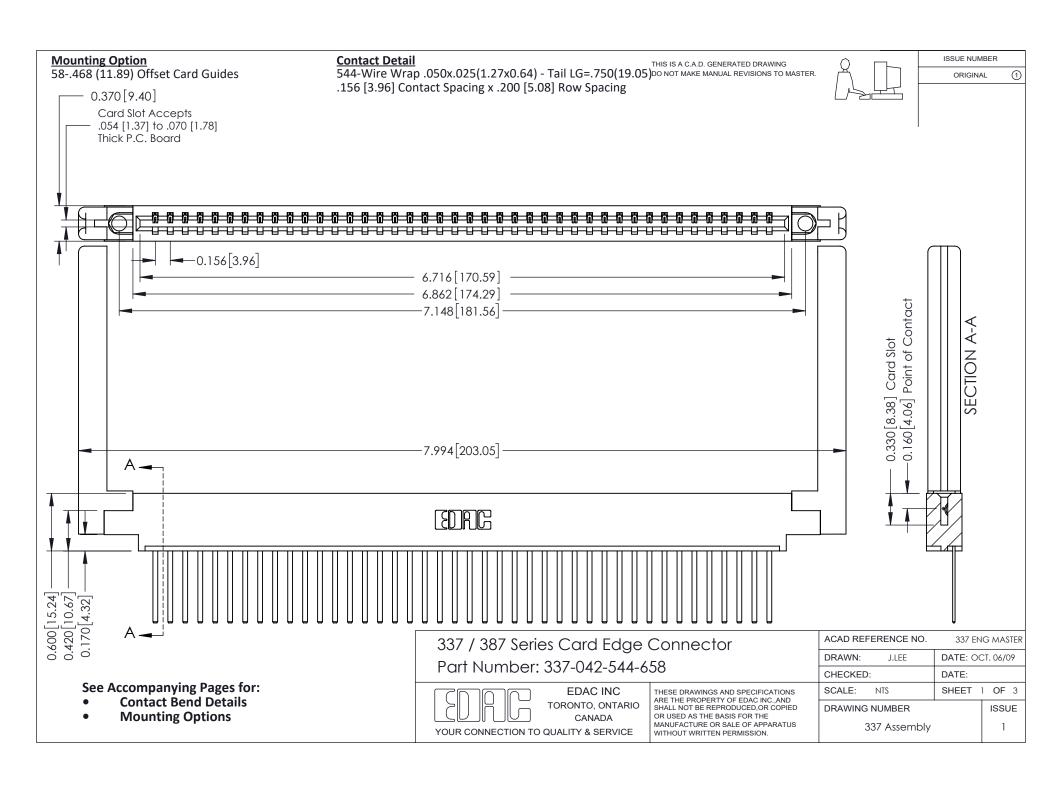

ISSUE NUMBER

ORIGINAL

1

| 337 / 387 Series Card Edge Connector<br>Contact Bend Detail           |                                                                                                                                                                                                  | ACAD REFERENCE NO. 337 E |                  | G MASTER      |
|-----------------------------------------------------------------------|--------------------------------------------------------------------------------------------------------------------------------------------------------------------------------------------------|--------------------------|------------------|---------------|
|                                                                       |                                                                                                                                                                                                  | DRAWN: J.LEE             | DATE: OCT. 06/09 |               |
|                                                                       |                                                                                                                                                                                                  | CHECKED: DATE:           |                  |               |
| EDAC INC TORONTO, ONTARIO CANADA YOUR CONNECTION TO QUALITY & SERVICE | THESE DRAWINGS AND SPECIFICATIONS ARE THE PROPERTY OF EDAC INC.,AND SHALL NOT BE REPRODUCED, OR COPIED OR USED AS THE BASIS FOR THE MANUFACTURE OR SALE OF APPARATUS WITHOUT WRITTEN PERMISSION. | SCALE: NTS               | SHEET            | 2 <b>OF</b> 3 |
|                                                                       |                                                                                                                                                                                                  | DRAWING NUMBER           |                  | ISSUE         |
|                                                                       |                                                                                                                                                                                                  | 337 Assembly             |                  | 1             |