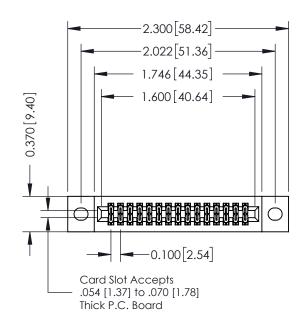

## **See Accompanying Pages for:**

- **Contact Bend Details**
- **Mounting Options**

342 / 392 Card Edge Connector Part Number: 342-030-560-202

342 ENG MASTER DATE: OCT. 06/09 J.LEE SHEET 1 OF 3

342 Assembly

THIS IS A C.A.D. GENERATED DRAWING DO NOT MAKE MANUAL REVISIONS TO MASTER. ISSUE NUMBER

ORIGINAL

1

| 342 / 392 Series Card Edge Connector<br>Contact Bend Detail |                                                                                                                                                                                                  | ACAD REFERENCE NO. 342 ENG MASTER |             |                  |        |
|-------------------------------------------------------------|--------------------------------------------------------------------------------------------------------------------------------------------------------------------------------------------------|-----------------------------------|-------------|------------------|--------|
|                                                             |                                                                                                                                                                                                  | DRAWN:                            | J.LEE       | DATE: OCT. 06/09 |        |
|                                                             |                                                                                                                                                                                                  | CHECKED:                          |             | DATE:            |        |
| TORONTO, ONTARIO                                            | THESE DRAWINGS AND SPECIFICATIONS ARE THE PROPERTY OF EDAC INC. AND SHALL NOT BE REPRODUCED, OR COPIED OR USED AS THE BASIS FOR THE MANUFACTURE OR SALE OF APPARATUS WITHOUT WRITTEN PERMISSION. | SCALE:                            | NTS         | SHEET :          | 2 OF 3 |
|                                                             |                                                                                                                                                                                                  | DRAWING                           | NUMBER      |                  | ISSUE  |
| YOUR CONNECTION TO QUALITY & SERVICE                        |                                                                                                                                                                                                  | 3                                 | 42 Assembly |                  | 1      |