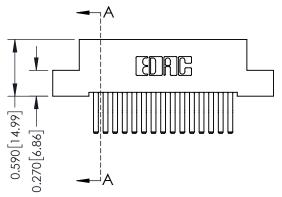

## **See Accompanying Pages for:**

- **Contact Bend Details**
- **Mounting Options**

342 / 392 Card Edge Connector Part Number: 342-030-560-202

342 ENG MASTER DATE: OCT. 06/09 J.LEE SHEET 1 OF 3

342 Assembly

THIS IS A C.A.D. GENERATED DRAWING DO NOT MAKE MANUAL REVISIONS TO MASTER. ISSUE NUMBER

ORIGINAL

1

| 342 / 392 Series Card Edge Connector<br>Contact Bend Detail |                                                                                                                                                                                                  | ACAD REFERENCE NO. 342 ENG MASTER |             |                  |        |
|-------------------------------------------------------------|--------------------------------------------------------------------------------------------------------------------------------------------------------------------------------------------------|-----------------------------------|-------------|------------------|--------|
|                                                             |                                                                                                                                                                                                  | DRAWN:                            | J.LEE       | DATE: OCT. 06/09 |        |
|                                                             |                                                                                                                                                                                                  | CHECKED:                          |             | DATE:            |        |
| TORONTO, ONTARIO                                            | THESE DRAWINGS AND SPECIFICATIONS ARE THE PROPERTY OF EDAC INC. AND SHALL NOT BE REPRODUCED, OR COPIED OR USED AS THE BASIS FOR THE MANUFACTURE OR SALE OF APPARATUS WITHOUT WRITTEN PERMISSION. | SCALE:                            | NTS         | SHEET :          | 2 OF 3 |
|                                                             |                                                                                                                                                                                                  | DRAWING                           | NUMBER      |                  | ISSUE  |
| YOUR CONNECTION TO QUALITY & SERVICE                        |                                                                                                                                                                                                  | 3                                 | 42 Assembly |                  | 1      |