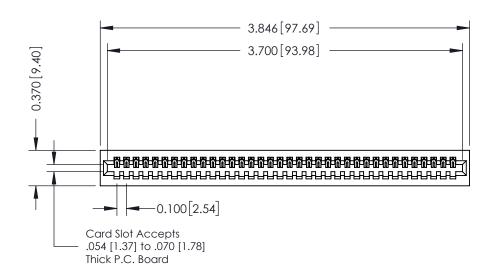

342 / 392 Card Edge Connector Part Number: 342-036-542-101

YOUR CONNECTION TO QUALITY & SERVICE

342 ENG MASTER J.LEE DATE: OCT. 06/09 SHEET 1 OF 3

342 Assembly

THIS IS A C.A.D. GENERATED DRAWING DO NOT MAKE MANUAL REVISIONS TO MASTER. ISSUE NUMBER