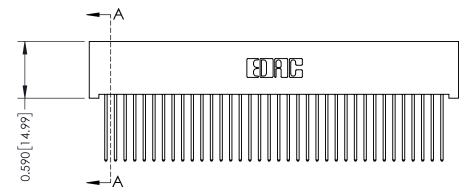

ORIGINAL

1

| 342 / 392 Series Card Edge Connector<br>Contact Bend Detail |                                                                                                                                                                                                  | ACAD REFERENCE NO. 342 ENG MASTER |             |                  |        |
|-------------------------------------------------------------|--------------------------------------------------------------------------------------------------------------------------------------------------------------------------------------------------|-----------------------------------|-------------|------------------|--------|
|                                                             |                                                                                                                                                                                                  | DRAWN:                            | J.LEE       | DATE: OCT. 06/09 |        |
|                                                             |                                                                                                                                                                                                  | CHECKED:                          |             | DATE:            |        |
| TORONTO, ONTARIO                                            | THESE DRAWINGS AND SPECIFICATIONS ARE THE PROPERTY OF EDAC INC. AND SHALL NOT BE REPRODUCED, OR COPIED OR USED AS THE BASIS FOR THE MANUFACTURE OR SALE OF APPARATUS WITHOUT WRITTEN PERMISSION. | SCALE:                            | NTS         | SHEET :          | 2 OF 3 |
|                                                             |                                                                                                                                                                                                  | DRAWING                           | NUMBER      |                  | ISSUE  |
| YOUR CONNECTION TO QUALITY & SERVICE                        |                                                                                                                                                                                                  | 3                                 | 42 Assembly |                  | 1      |