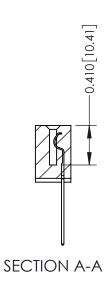

**Mounting Option** 01-No Mounting Lugs **Contact Detail** 

542-Wire Wrap .025 Sq.(0.64 Sq.) - Tail LG=.655(16.64) .100 [2.54] Contact Spacing x .200 [5.08] Row Spacing

**See Accompanying Pages for:** 

- **Contact Bend Details**
- **Mounting Options**

ORIGINAL

1

| 342 / 392 Series Card Edge Connector<br>Contact Bend Detail |                                                                                                                                                                                                  | ACAD REFERENCE NO. 342 ENG MASTER |             |                  |        |
|-------------------------------------------------------------|--------------------------------------------------------------------------------------------------------------------------------------------------------------------------------------------------|-----------------------------------|-------------|------------------|--------|
|                                                             |                                                                                                                                                                                                  | DRAWN:                            | J.LEE       | DATE: OCT. 06/09 |        |
|                                                             |                                                                                                                                                                                                  | CHECKED:                          |             | DATE:            |        |
| TORONTO, ONTARIO                                            | THESE DRAWINGS AND SPECIFICATIONS ARE THE PROPERTY OF EDAC INC. AND SHALL NOT BE REPRODUCED, OR COPIED OR USED AS THE BASIS FOR THE MANUFACTURE OR SALE OF APPARATUS WITHOUT WRITTEN PERMISSION. | SCALE:                            | NTS         | SHEET :          | 2 OF 3 |
|                                                             |                                                                                                                                                                                                  | DRAWING                           | NUMBER      |                  | ISSUE  |
| YOUR CONNECTION TO QUALITY & SERVICE                        |                                                                                                                                                                                                  | 3                                 | 42 Assembly |                  | 1      |