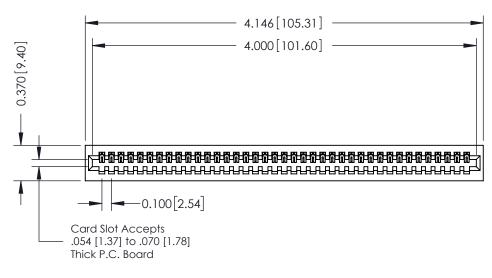

## **See Accompanying Pages for:**

- **Contact Bend Details**
- **Mounting Options**

342 / 392 Card Edge Connector Part Number: 342-039-500-101

YOUR CONNECTION TO QUALITY & SERVICE

342 ENG MASTER J.LEE DATE: OCT. 06/09 SHEET 1 OF 3