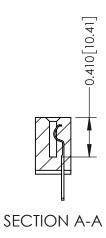

## **Contact Detail**

500-Wire Hole .050x.025(1.27x0.64) - Tail LG=.270(6.86) .100 [2.54] Contact Spacing x .200 [5.08] Row Spacing