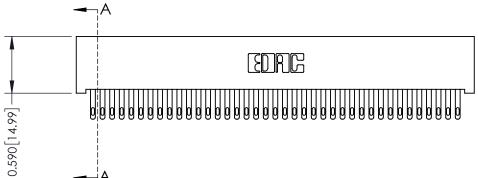

## **Contact Detail**

500-Wire Hole .050x.025(1.27x0.64) - Tail LG=.270(6.86) .100 [2.54] Contact Spacing x .200 [5.08] Row Spacing