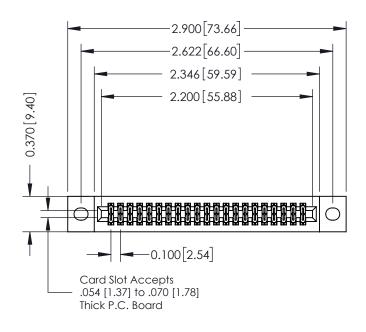

## **See Accompanying Pages for:**

- **Contact Bend Details**
- **Mounting Options**

| 342 / 392 Card Edge Connector |
|-------------------------------|
| Part Number: 342-042-500-202  |

342 ENG MASTER J.LEE DATE: OCT. 06/09 SHEET 1 OF 3 NTS