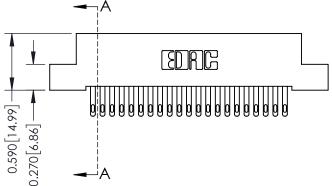

## **See Accompanying Pages for:**

- **Contact Bend Details**
- **Mounting Options**

| 342 / 392 Card Edge Connector |
|-------------------------------|
| Part Number: 342-042-500-202  |

342 ENG MASTER J.LEE DATE: OCT. 06/09 SHEET 1 OF 3 NTS