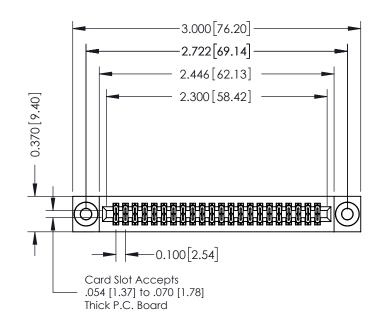

## 342 / 392 Card Edge Connector Part Number: 342-044-544-203

| ACAD REFERENCE NO. 342 ENG MASTER |                  |  |  |  |  |
|-----------------------------------|------------------|--|--|--|--|
| DRAWN: J.LEE                      | DATE: OCT. 06/09 |  |  |  |  |
| CHECKED:                          | DATE:            |  |  |  |  |
| SCALE: NTS                        | SHEET 1 OF 3     |  |  |  |  |
| DRAWING NUMBER                    | ISSUE            |  |  |  |  |