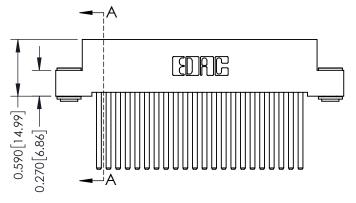

**Mounting Option** 

03-.116 (2.95) I.D. Floating Eyelets

CUITACL DETAIL

THIS IS A C.A.D. GENERATED DRAWING

544-Wire Wrap .050x.025(1.27x0.64) - Tail LG=.760(19.30)

DO NOT MAKE MANUAL REVISIONS TO MASTER .100 [2.54] Contact Spacing x .200 [5.08] Row Spacing

0.410[10.41]





## 342 / 392 Card Edge Connector Part Number: 342-044-544-203



| ACAD REFERENCE NO. 342 ENG MASTER |                  |  |  |  |  |
|-----------------------------------|------------------|--|--|--|--|
| DRAWN: J.LEE                      | DATE: OCT. 06/09 |  |  |  |  |
| CHECKED:                          | DATE:            |  |  |  |  |
| SCALE: NTS                        | SHEET 1 OF 3     |  |  |  |  |
| DRAWING NUMBER                    | ISSUE            |  |  |  |  |

**SECTION A-A** 

342 Assembly

## **See Accompanying Pages for:**

- **Contact Bend Details**
- **Mounting Options**

THIS IS A C.A.D. GENERATED DRAWING DO NOT MAKE MANUAL REVISIONS TO MASTER. ISSUE NUMBER

ORIGINAL

1



| 342 / 392 Series Card Edge Connector<br>Contact Bend Detail |