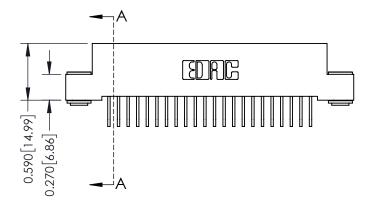

## **See Accompanying Pages for:**

Thick P.C. Board

- **Contact Bend Details**
- **Mounting Options**

342 / 392 Card Edge Connector Part Number: 342-044-558-203

YOUR CONNECTION TO QUALITY & SERVICE

342 ENG MASTER J.LEE DATE: OCT. 06/09 SHEET 1 OF 3