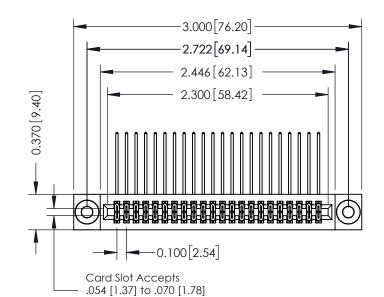

## **See Accompanying Pages for:**

Thick P.C. Board

- **Contact Bend Details**
- **Mounting Options**

342 / 392 Card Edge Connector Part Number: 342-044-558-203

YOUR CONNECTION TO QUALITY & SERVICE

342 ENG MASTER J.LEE DATE: OCT. 06/09 SHEET 1 OF 3