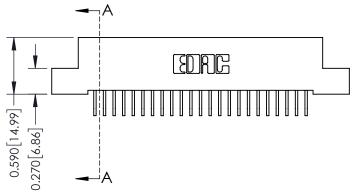

THIS IS A C.A.D. GENERATED DRAWING DO NOT MAKE MANUAL REVISIONS TO MASTER

ISSUE NUMBER

ORIGINAL

1

| 342 / 392 Card Edge Connector<br>Mounting Options |                                                                                                                                    | ACAD REFERENCE NO. 342 ENG MASTER |                         |        |  |  |
|---------------------------------------------------|------------------------------------------------------------------------------------------------------------------------------------|-----------------------------------|-------------------------|--------|--|--|
|                                                   |                                                                                                                                    | DRAWN: J.LEE                      | DATE: <b>OCT. 06/09</b> |        |  |  |
|                                                   |                                                                                                                                    | CHECKED:                          | DATE:                   |        |  |  |
| EDAC INC                                          | THESE DRAWINGS AND SPECIFICATIONS ARE THE PROPERTY OF EDAC INC.,AND SHALL NOT BE REPRODUCED,OR COPIED OR USED AS THE BASIS FOR THE | SCALE: NTS                        | SHEET :                 | 3 OF 3 |  |  |
| TORONTO, ONTARIO                                  |                                                                                                                                    | DRAWING NUMBER                    | •                       | ISSUE  |  |  |
| YOUR CONNECTION TO QUALITY & SERVICE              | MANUFACTURE OR SALE OF APPARATUS                                                                                                   | 342 Assembly                      |                         | 1      |  |  |