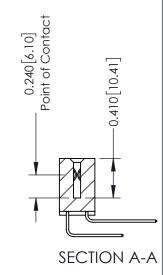

## **Mounting Option** 08-#4-40 Unified Threaded Inserts

**Contact Detail** 

559-90 Degree Bend (Code 541 Contacts) .100 [2.54] Contact Spacing x .200 [5.08] Row Spacing

342 ENG MASTER DATE: OCT. 06/09 J.LEE NTS SHEET 1 OF 3

342 Assembly

THIS IS A C.A.D. GENERATED DRAWING DO NOT MAKE MANUAL REVISIONS TO MASTER. ISSUE NUMBER

ORIGINAL

1

| 342 / 392 Series Card Edge Connector<br>Contact Bend Detail |                                                                                                                                   | ACAD REFERENCE NO. 342 ENG MASTER |             |          |          |
|-------------------------------------------------------------|-----------------------------------------------------------------------------------------------------------------------------------|-----------------------------------|-------------|----------|----------|
|                                                             |                                                                                                                                   | DRAWN:                            | J.LEE       | DATE: OC | T. 06/09 |
|                                                             |                                                                                                                                   | CHECKED                           | ):          | DATE:    |          |
| EDAC INC                                                    | ARE THE PROPERTY OF EDAC INC.,AND SHALL NOT BE REPRODUCED,OR COPIED OR USED AS THE BASIS FOR THE MANUFACTURE OR SALE OF APPARATUS | SCALE:                            | NTS         | SHEET :  | 2 OF 3   |
| TORONTO, ONTARIO                                            |                                                                                                                                   | DRAWING                           | NUMBER      |          | ISSUE    |
| YOUR CONNECTION TO QUALITY & SERVICE                        |                                                                                                                                   | 3                                 | 42 Assembly |          | 1        |