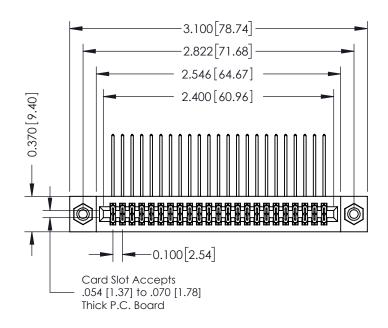

## **See Accompanying Pages for:**

- **Contact Bend Details**
- **Mounting Options**

| 342 / 392 Card Edge Connector |
|-------------------------------|
| Part Number: 342-046-559-208  |

YOUR CONNECTION TO QUALITY & SERVICE