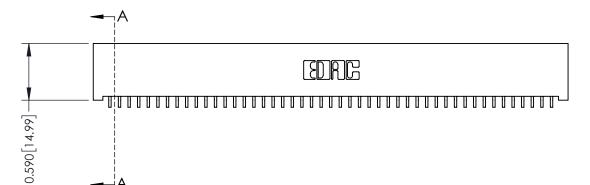

342 / 392 Card Edge Connector Part Number: 342-047-559-101

YOUR CONNECTION TO QUALITY & SERVICE

342 ENG MASTER J.LEE DATE: OCT. 06/09 NTS SHEET 1 OF 3 342 Assembly

THIS IS A C.A.D. GENERATED DRAWING DO NOT MAKE MANUAL REVISIONS TO MASTER. ISSUE NUMBER