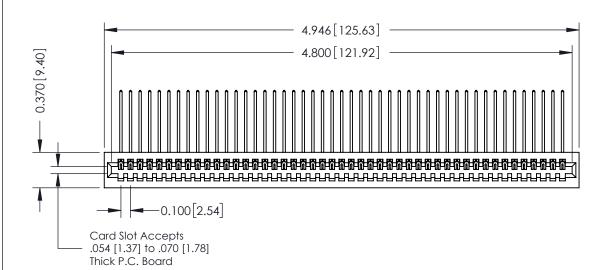

**Mounting Option** 01-No Mounting Lugs **Contact Detail** 

559-90 Degree Bend (Code 541 Contacts) .100 [2.54] Contact Spacing x .200 [5.08] Row Spacing

**See Accompanying Pages for:** 

- **Contact Bend Details**
- **Mounting Options**

342 / 392 Card Edge Connector Part Number: 342-047-559-101

YOUR CONNECTION TO QUALITY & SERVICE

342 ENG MASTER J.LEE DATE: OCT. 06/09 NTS SHEET 1 OF 3 342 Assembly

THIS IS A C.A.D. GENERATED DRAWING DO NOT MAKE MANUAL REVISIONS TO MASTER. ISSUE NUMBER