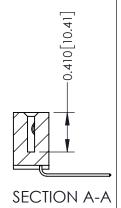

ORIGINAL

1

| 342 / 392 Series Card Edge Connector<br>Contact Bend Detail |                                                                                                                                                                                                  | ACAD REFERENCE NO. 342 ENG MASTER |             |                  |        |
|-------------------------------------------------------------|--------------------------------------------------------------------------------------------------------------------------------------------------------------------------------------------------|-----------------------------------|-------------|------------------|--------|
|                                                             |                                                                                                                                                                                                  | DRAWN:                            | J.LEE       | DATE: OCT. 06/09 |        |
|                                                             |                                                                                                                                                                                                  | CHECKED:                          |             | DATE:            |        |
| TORONTO, ONTARIO                                            | THESE DRAWINGS AND SPECIFICATIONS ARE THE PROPERTY OF EDAC INC. AND SHALL NOT BE REPRODUCED, OR COPIED OR USED AS THE BASIS FOR THE MANUFACTURE OR SALE OF APPARATUS WITHOUT WRITTEN PERMISSION. | SCALE:                            | NTS         | SHEET :          | 2 OF 3 |
|                                                             |                                                                                                                                                                                                  | DRAWING                           | NUMBER      |                  | ISSUE  |
| YOUR CONNECTION TO QUALITY & SERVICE                        |                                                                                                                                                                                                  | 3                                 | 42 Assembly |                  | 1      |