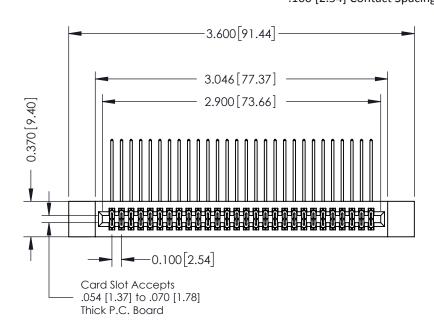

## **See Accompanying Pages for:**

- **Contact Bend Details**
- **Mounting Options**

342 / 392 Card Edge Connector Part Number: 342-056-559-212

YOUR CONNECTION TO QUALITY & SERVICE

| ACAD REFERENCE NO. 342 ENG MASTER |                  |  |  |  |
|-----------------------------------|------------------|--|--|--|
| DRAWN: J.LEE                      | DATE: OCT. 06/09 |  |  |  |
| CHECKED:                          | DATE:            |  |  |  |
| SCALE: NTS                        | SHEET 1 OF 3     |  |  |  |
| DRAWING NUMBER                    | ISSUE            |  |  |  |