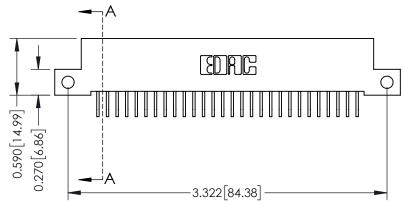

## **See Accompanying Pages for:**

- **Contact Bend Details**
- **Mounting Options**

342 / 392 Card Edge Connector Part Number: 342-056-559-212

YOUR CONNECTION TO QUALITY & SERVICE

| ACAD REFERENCE NO. 342 ENG MASTER |                  |  |  |  |
|-----------------------------------|------------------|--|--|--|
| DRAWN: J.LEE                      | DATE: OCT. 06/09 |  |  |  |
| CHECKED:                          | DATE:            |  |  |  |
| SCALE: NTS                        | SHEET 1 OF 3     |  |  |  |
| DRAWING NUMBER                    | ISSUE            |  |  |  |