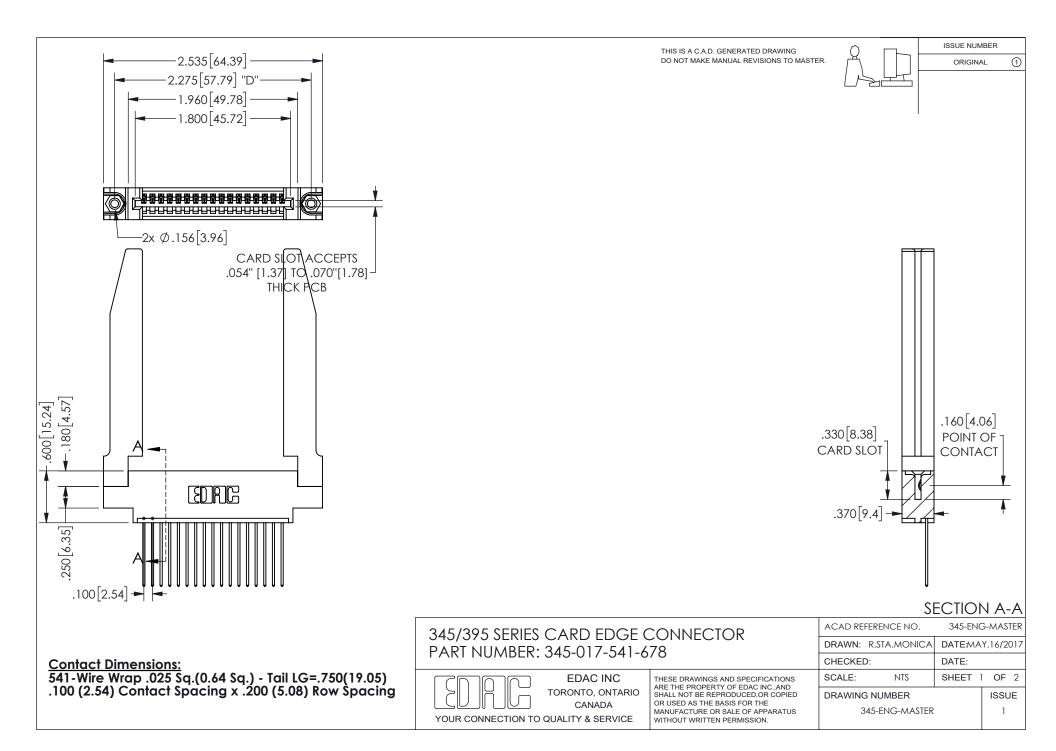

ISSUE NUMBER ORIGINAL

1

**Contact Code 558** 

Contact Code 559

Contact Code 560

INSULATOR MATERIAL: THERMOPLASTIC POLYESTER, UL 94V-0

DAP MATERIAL AVAILABLE UPON REQUEST

CONTACT MATERIAL; COPPER ALLOY