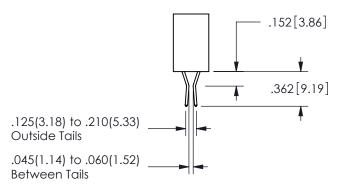

ISSUE NUMBER ORIGINAL

1

**Contact Code 558** 

Contact Code 559

Contact Code 560

INSULATOR MATERIAL: THERMOPLASTIC POLYESTER, UL 94V-0

DAP MATERIAL AVAILABLE UPON REQUEST

CONTACT MATERIAL; COPPER ALLOY