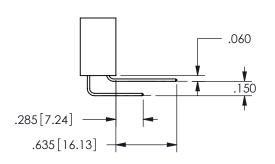

ISSUE NUMBER ORIGINAL

1

**Contact Code 558** 

Contact Code 559

Contact Code 560

INSULATOR MATERIAL: THERMOPLASTIC POLYESTER, UL 94V-0

DAP MATERIAL AVAILABLE UPON REQUEST

CONTACT MATERIAL; COPPER ALLOY