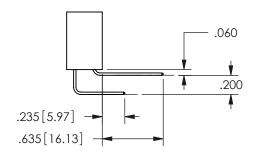

ISSUE NUMBER ORIGINAL

1

**Contact Code 558** 

Contact Code 559

Contact Code 560

INSULATOR MATERIAL: THERMOPLASTIC POLYESTER, UL 94V-0

DAP MATERIAL AVAILABLE UPON REQUEST

CONTACT MATERIAL; COPPER ALLOY