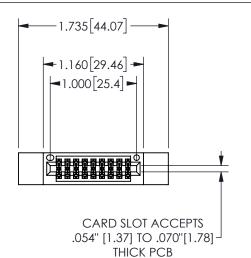

## <u>Contact Dimensions:</u> 541-Wire Wrap .025 Sq.(0.64 Sq.) - Tail LG=.750(19.05) .100 (2.54) Contact Spacing x .200 (5.08) Row Spacing

345/395 SERIES CARD EDGE CONNECTOR PART NUMBER: 345-018-541-512