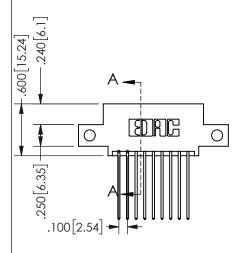

## <u>Contact Dimensions:</u> 541-Wire Wrap .025 Sq.(0.64 Sq.) - Tail LG=.750(19.05) .100 (2.54) Contact Spacing x .200 (5.08) Row Spacing

345/395 SERIES CARD EDGE CONNECTOR PART NUMBER: 345-018-541-512