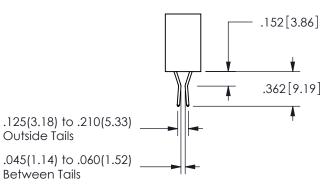

## <u>Contact Dimensions:</u> 541-Wire Wrap .025 Sq.(0.64 Sq.) - Tail LG=.750(19.05) .100 (2.54) Contact Spacing x .200 (5.08) Row Spacing

345/395 SERIES CARD EDGE CONNECTOR PART NUMBER: 345-018-541-512