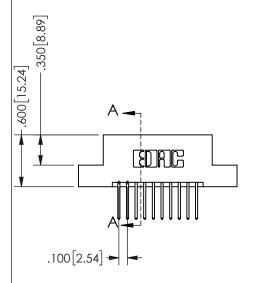

## 345/395 SERIES CARD EDGE CONNECTOR PART NUMBER: 345-020-523-204

YOUR CONNECTION TO QUALITY & SERVICE

**EDAC INC** TORONTO, ONTARIO CANADA

THESE DRAWINGS AND SPECIFICATIONS ARE THE PROPERTY OF EDAC INC.,AND SHALL NOT BE REPRODUCED,OR COPIED OR USED AS THE BASIS FOR THE MANUFACTURE OR SALE OF APPARATUS WITHOUT WRITTEN PERMISSION.

|                     | SI            | ECTIO            | N A-A |
|---------------------|---------------|------------------|-------|
| ACAD RE             | FERENCE NO.   | 345-ENG-MASTER   |       |
| DRAWN: R.STA.MONICA |               | DATE:MAY.16/2017 |       |
| CHECKE              | D:            | DATE:            |       |
| SCALE:              | NTS           | SHEET            | OF 2  |
| DRAWING             | NUMBER        |                  | ISSUE |
| 3                   | 45-ENG-MASTER |                  | 1     |