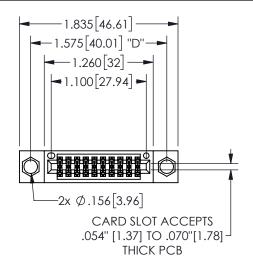

## 345/395 SERIES CARD EDGE CONNECTOR PART NUMBER: 345-020-523-204

YOUR CONNECTION TO QUALITY & SERVICE

**EDAC INC** TORONTO, ONTARIO CANADA

THESE DRAWINGS AND SPECIFICATIONS ARE THE PROPERTY OF EDAC INC.,AND SHALL NOT BE REPRODUCED,OR COPIED OR USED AS THE BASIS FOR THE MANUFACTURE OR SALE OF APPARATUS WITHOUT WRITTEN PERMISSION.

|                     | SI            | ECTIO            | N A-A |
|---------------------|---------------|------------------|-------|
| ACAD RE             | FERENCE NO.   | 345-ENG-MASTER   |       |
| DRAWN: R.STA.MONICA |               | DATE:MAY.16/2017 |       |
| CHECKE              | D:            | DATE:            |       |
| SCALE:              | NTS           | SHEET            | OF 2  |
| DRAWING             | NUMBER        |                  | ISSUE |
| 3                   | 45-ENG-MASTER |                  | 1     |