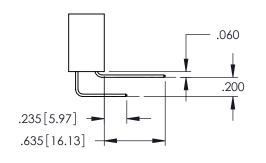

..330[8.38] CARD SLOT .160[4.06] POINT OF CONTACT **SECTION A-A** 

.107 [2.72] .082 [2.08] .157 [4] .232 [5.89] .125(3.18) to .210(5.33) .125(3.18) to .210(5.33) Outside Tails Outside Tails .045(1.14) to .060(1.52) .045(1.14) to .060(1.52) Between Tails Between Tails **Contact Code 555 Contact Code 556** 