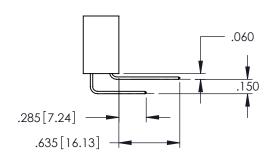

..330[8.38] CARD SLOT .160[4.06] POINT OF CONTACT **SECTION A-A** 

.107 [2.72] .082 [2.08] .157 [4] .232 [5.89] .125(3.18) to .210(5.33) .125(3.18) to .210(5.33) Outside Tails Outside Tails .045(1.14) to .060(1.52) .045(1.14) to .060(1.52) Between Tails Between Tails **Contact Code 555 Contact Code 556** 

**Contact Code 558** 

**Contact Code 559** 

Contact Code 560

INSULATOR MATERIAL: THERMOPLASTIC POLYESTER, UL 94V-0

DAP MATERIAL AVAILABLE UPON REQUEST

CONTACT MATERIAL; COPPER ALLOY CONTACT PLATING: GOLD ON THE MATING AREA, TIN PLATING ON THE CONTACT TAILS, NICKEL UNDERPLATE