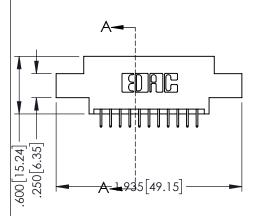

| 345/395 SERIES CARD EDGE CONNECTOR |
|------------------------------------|
| PART NUMBER: 345-022-525-808       |

| ACAD REFERENCE NO. 345-ENG-MASTER |         |           |  |
|-----------------------------------|---------|-----------|--|
| DRAWN: R.STA.MONICA DAT           |         | Y.16/2017 |  |
| CHECKED:                          | DATE:   |           |  |
| SCALE: 1:1                        | SHEET 1 | OF 2      |  |
| DRAWING NUMBER                    |         | ISSUE     |  |
| 345-ENG-MASTER                    |         | 1         |  |