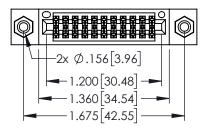

<u>Contact Dimensions:</u>
525-P.C. Tail .018 Sq.(0.46 Sq.) - Tail LG=.150(3.81)
.100 (2.54) Contact Spacing x .200 (5.08) Row Spacing

1

- INSULATOR MATERIAL: THERMOPLASTIC PBT BLACK, UL 94V-0
- CONTACT MATERIAL; COPPER TIN ALLOY CONTACT PLATING: GOLD ON THE MATING AREA, TIN PLATING ON THE CONTACT TAILS, NICKEL UNDERPLATE

| 345/395 SERIES CARD EDGE CONNECTOR |
|------------------------------------|
| PART NUMBER: 345-022-525-808       |

| ACAD REFERENCE NO. 345-ENG-MASTER |         |           |  |
|-----------------------------------|---------|-----------|--|
| DRAWN: R.STA.MONICA DAT           |         | Y.16/2017 |  |
| CHECKED:                          | DATE:   |           |  |
| SCALE: 1:1                        | SHEET 1 | OF 2      |  |
| DRAWING NUMBER                    |         | ISSUE     |  |
| 345-ENG-MASTER                    |         | 1         |  |