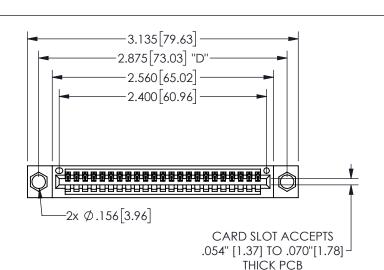

345/395 SERIES CARD EDGE CONNECTOR PART NUMBER: 345-023-500-604

YOUR CONNECTION TO QUALITY & SERVICE

**EDAC INC** TORONTO, ONTARIO CANADA

THESE DRAWINGS AND SPECIFICATIONS ARE THE PROPERTY OF EDAC INC.,AND SHALL NOT BE REPRODUCED, OR COPIED OR USED AS THE BASIS FOR THE MANUFACTURE OR SALE OF APPARATUS WITHOUT WRITTEN PERMISSION.

THIS IS A C.A.D. GENERATED DRAWING DO NOT MAKE MANUAL REVISIONS TO MASTER.

ISSUE NUMBER

ORIGINAL 1

.160 4.06 .330[8.38] POINT OF CARD SLOT CONTACT .370 9.4

-.180[4.57] 600 15.24 250 [6.35] .100[2.54]

<u>Contact Dimensions:</u>
500-Wire Hole .050x.025(1.27x0.64) - Tail LG=.260(6.60)
.100 (2.54) Contact Spacing x .200 (5.08) Row Spacing