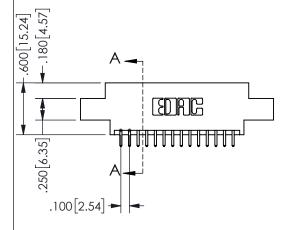

THIS IS A C.A.D. GENERATED DRAWING DO NOT MAKE MANUAL REVISIONS TO MASTER.

ISSUE NUMBER

ORIGINAL

1

<u>Contact Dimensions:</u>
521-P.C. Tail .025 Sq.(0.64 Sq.) - Tail LG=.150(3.81)
.100 (2.54) Contact Spacing x .200 (5.08) Row Spacing

.160 4.06 .330[8.38] POINT OF CARD SLOT CONTACT .370 9.4

## **SECTION A-A**

345/395 SERIES CARD EDGE CONNECTOR PART NUMBER: 345-028-521-808

**EDAC INC** TORONTO, ONTARIO CANADA

THESE DRAWINGS AND SPECIFICATIONS ARE THE PROPERTY OF EDAC INC.,AND SHALL NOT BE REPRODUCED, OR COPIED OR USED AS THE BASIS FOR THE MANUFACTURE OR SALE OF APPARATUS WITHOUT WRITTEN PERMISSION.

| ACAD REFERENCE NO.  | 345-ENG-MASTER   |
|---------------------|------------------|
| DRAWN: R.STA.MONICA | DATE:MAY.16/2017 |
| CHECKED:            | DATE:            |
| SCALE: NTS          | SHEET 1 OF 2     |
| DRAWING NUMBER      | ISSUE            |
| 345-ENG-MASTER      | 1                |
|                     |                  |