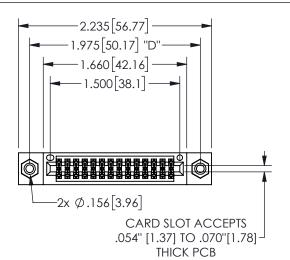

THIS IS A C.A.D. GENERATED DRAWING DO NOT MAKE MANUAL REVISIONS TO MASTER.

ISSUE NUMBER

ORIGINAL

1

<u>Contact Dimensions:</u>
521-P.C. Tail .025 Sq.(0.64 Sq.) - Tail LG=.150(3.81)
.100 (2.54) Contact Spacing x .200 (5.08) Row Spacing

.160 4.06 .330[8.38] POINT OF CARD SLOT CONTACT .370 9.4

## **SECTION A-A**

345/395 SERIES CARD EDGE CONNECTOR PART NUMBER: 345-028-521-808

**EDAC INC** TORONTO, ONTARIO CANADA

THESE DRAWINGS AND SPECIFICATIONS ARE THE PROPERTY OF EDAC INC.,AND SHALL NOT BE REPRODUCED, OR COPIED OR USED AS THE BASIS FOR THE MANUFACTURE OR SALE OF APPARATUS WITHOUT WRITTEN PERMISSION.

| ACAD REFERENCE NO.  | 345-ENG-MASTER   |
|---------------------|------------------|
| DRAWN: R.STA.MONICA | DATE:MAY.16/2017 |
| CHECKED:            | DATE:            |
| SCALE: NTS          | SHEET 1 OF 2     |
| DRAWING NUMBER      | ISSUE            |
| 345-ENG-MASTER      | 1                |
|                     |                  |