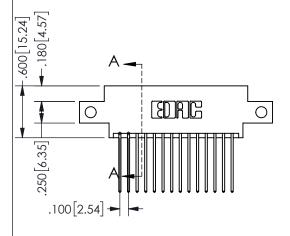

## 345/395 SERIES CARD EDGE CONNECTOR PART NUMBER: 345-028-542-812

**EDAC INC** TORONTO, ONTARIO CANADA YOUR CONNECTION TO QUALITY & SERVICE

THESE DRAWINGS AND SPECIFICATIONS ARE THE PROPERTY OF EDAC INC.,AND SHALL NOT BE REPRODUCED, OR COPIED OR USED AS THE BASIS FOR THE MANUFACTURE OR SALE OF APPARATUS WITHOUT WRITTEN PERMISSION.

SECTION A-A

ISSUE NUMBER ORIGINAL

1

**Contact Code 558** 

Contact Code 559

**Contact Code 560** 

INSULATOR MATERIAL: THERMOPLASTIC POLYESTER, UL 94V-0

DAP MATERIAL AVAILABLE UPON REQUEST