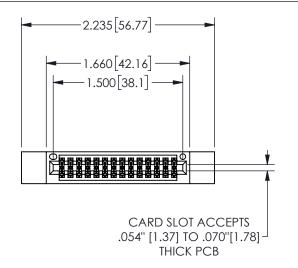

## 345/395 SERIES CARD EDGE CONNECTOR PART NUMBER: 345-028-542-812

**EDAC INC** TORONTO, ONTARIO CANADA YOUR CONNECTION TO QUALITY & SERVICE

THESE DRAWINGS AND SPECIFICATIONS ARE THE PROPERTY OF EDAC INC.,AND SHALL NOT BE REPRODUCED, OR COPIED OR USED AS THE BASIS FOR THE MANUFACTURE OR SALE OF APPARATUS WITHOUT WRITTEN PERMISSION.